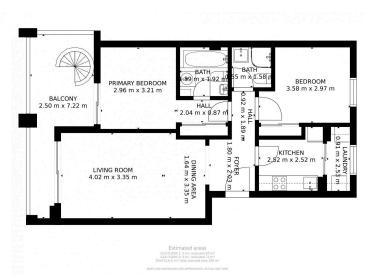

### Description

A nice penthouse apartment in a closed area consisting of 4 residential complex, which surrounds a lovely large communal swimming pool.

In the apartment you have a nice living room with access to a terrace. From the terrace you have a view of the pool area.

Opposite the terrace you have, in extension of the living room, a kitchen with dishwasher and refrigerator. From the kitchen there is a patio with a washing machine.

Next to the living room, there is a primary bedroom with bathroom as well as access to the terrace. To the opposite side, next to the kitchen, there is an additional bedroom and a bathroom.

On the terrace there is an outside staircase, which leads up to a nice large solarium, with a great view to the saltlake and the moutains and you have got the sun all day.

In the apartment there is air conditioning in the living room and the primary bedroom.

# Floor plans