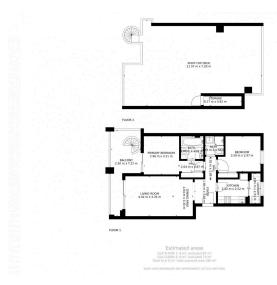

as well as access to the terrace. To the opposite side, next to the kitchen, there is an additional bedroom and a bathroom.

On the terrace there is an outside staircase, which leads up to a nice large solarium, with a great view to the saltlake and the moutains and you have got the sun all day.

In the apartment there is air conditioning in the living room and the primary bedroom.

Not far from the apartment there is restaurants and an Aldi (supermarket).

Placed on the see side of the N332.

45-50 minutes to Alicante airport.



## **Facilities**

Aircondition, Split system

Gated complex

Pool, Communal

#### **Features**

Easy access to main roads

Entrance gate

Country view

Near bus route

Kitchen appliances

Balcony

City view

Walking distance to beach

Internet



# Floor plans