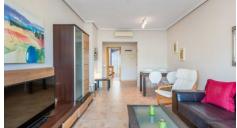

### Description

A nice penthouse apartment in a closed area consisting of 4 residential complex, which surrounds a lovely large communal swimming pool.

In the apartment you have a nice living room with access to a terrace. From the terrace you have a view of the pool area.

Opposite the terrace you have, in extension of the living room, a kitchen with dishwasher and refrigerator. From the kitchen there is a patio with a washing machine.

Next to the living room, there is a primary bedroom with bathroom as well as access to the terrace. To the opposite side, next to the kitchen, there is an additional bedroom and a bathroom.