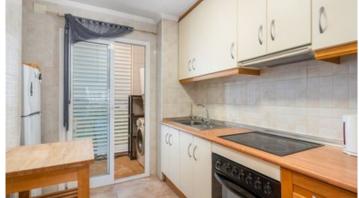

Opposite the terrace you have, in extension of the living room, a kitchen with dishwasher and refrigerator. From the kitchen there is a patio with a washing machine.

Next to the living room, there is a primary bedroom with bathroom as well as access to the terrace. To the opposite side, next to the kitchen, there is an additional bedroom and a bathroom.