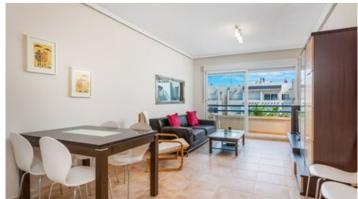

### Description

A nice penthouse apartment in a closed area consisting of 4 residential complex, which surrounds a lovely large communal swimming pool.

In the apartment you have a nice living room with access to a terrace. From the terrace you have a view of the pool area.

Opposite the terrace you have, in extension of the living room, a kitchen with dishwasher and refrigerator. From the kitchen there is a patio with a washing machine.

Next to the living room, there is a primary bedroom with bathroom as well as access to the terrace. To the opposite side, next to the kitchen, there is an additional bedroom and a bathroom.