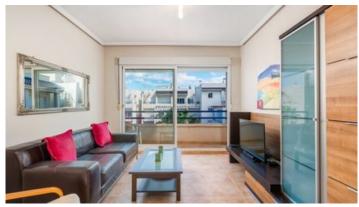

### Description

A nice penthouse apartment in a closed area consisting of 4 residential complex, which surrounds a lovely large communal swimming pool.

In the apartment you have a nice living room with access to a terrace. From the terrace you have a view of the pool area.

Opposite the terrace you have, in extension of the living room, a kitchen with dishwasher and refrigerator. From the kitchen there is a patio with a washing machine.

Next to the living room, there is a primary bedroom with bathroom as well as access to the terrace. To the opposite side, next to the kitchen, there is an additional bedroom and a bathroom.