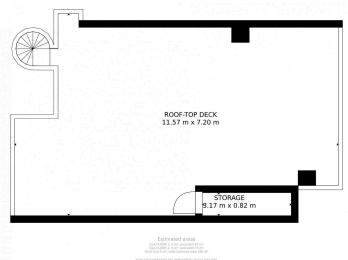

On the terrace there is an outside staircase, which leads up to a nice large solarium, with a great view to the saltlake and the moutains and you have got the sun all day.

In the apartment there is air conditioning in the living room and the primary bedroom.

# Floor plans