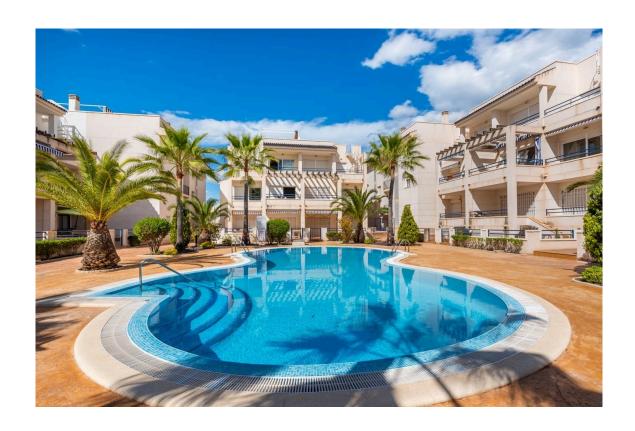

### Description

A nice penthouse apartment in a closed area consisting of 4 residential complex, which surrounds a lovely large communal swimming pool.

In the apartment you have a nice living room with access to a terrace. From the terrace you have a view of the pool area.

## **Facilities**

Aircondition, Split system

Gated complex

Pool, Communal