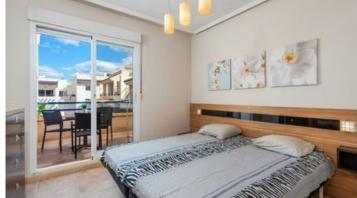

Opposite the terrace you have, in extension of the living room, a kitchen with dishwasher and refrigerator. From the kitchen there is a patio with a washing machine.

Next to the living room, there is a primary bedroom with bathroom as well as access to the terrace. To the opposite side, next to the kitchen, there is an additional bedroom and a bathroom.

On the terrace there is an outside staircase, which leads up to a nice large solarium, with a great view to the saltlake and the moutains and you have got the sun all day.

In the apartment there is air conditioning in the living room and the primary bedroom.