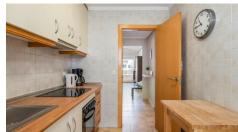

Opposite the terrace you have, in extension of the living room, a kitchen with dishwasher and refrigerator. From the kitchen there is a patio with a washing machine.

Next to the living room, there is a primary bedroom with bathroom as well as access to the terrace. To the opposite side, next to the kitchen, there is an additional bedroom and a bathroom.