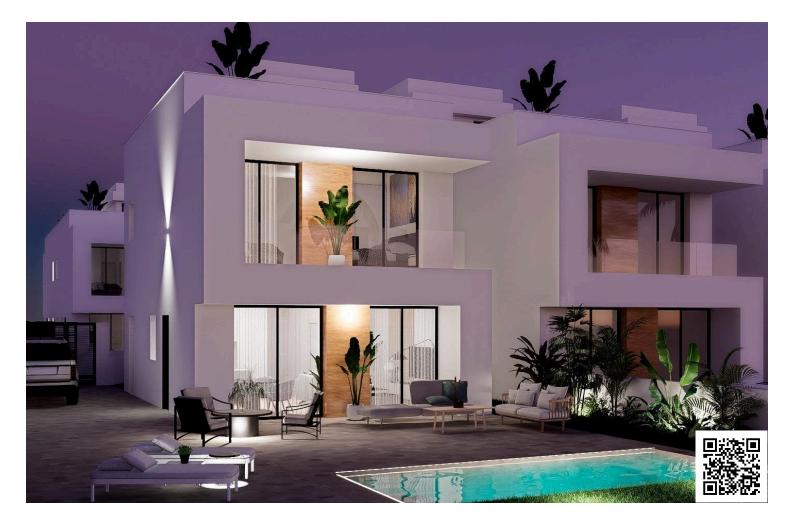

#### Description

NEW BUILD VILLAS IN LA ZENIA

New Build residential of independent and semi-detached villas in La Zenia, Orihuela Costa.

Modern properties build over 3 floors, has 3 bedrooms, 2 bathrooms, open plan kitchen with living area, fitted wardrobes, Air Conditioning by conduit, basement, solarium, private garden with the pool and parking space.