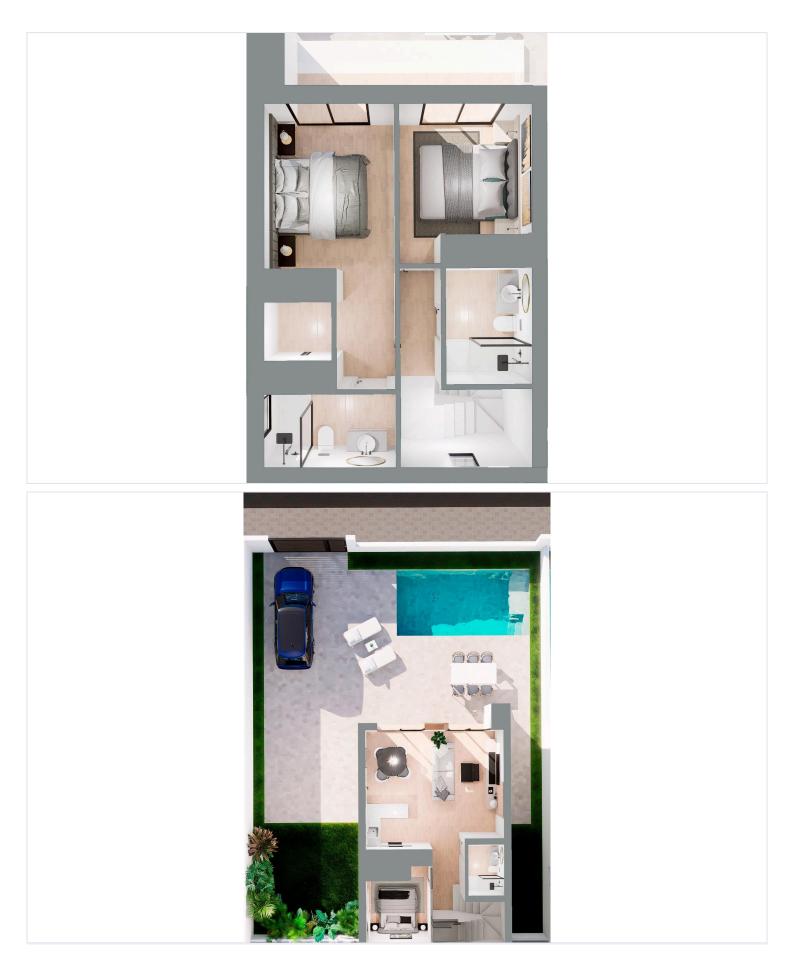

it, basement, solarium, private garden with the pool and parking space.

La Zenia is located on the Costa Blanca South just south of the major town of Torrevieja. This stretch of the coast is known as the Orihuela Costa.

La Zenia is a small but busy beach tourist resort. It has many restaurants, bars, shops and good facilities due to the large number of people who live here all the year round.

There are many Irish bars including the well-known Paddy's. Most bars show Sky Sports and it is easy to find a good all-day English breakfast in one of the many cafes and restaurants.

Shopping Centre La Zenia Boulevard you can enjoy fashion, leisure and restoration all in the same place.

Complex located 40 minutes from Alicante airport and 1 hour Murcia - Corvera airport.





# **Floor plans**







# Additional information

### **Facilities**

| Aircondition, Split system | Gated complex  | Parking, Uncovered |
|----------------------------|----------------|--------------------|
| Pool, Private              |                |                    |
| Features                   |                |                    |
| Garden                     | Near bus route |                    |

#### Distances