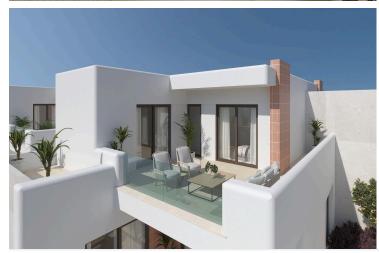

The houses have a very practical layout. On the ground floor, there is not only a bedroom with its own bathroom, but also a separate toilet and storage room.

Upstairs you can then find 2 bedrooms with a large bathroom. Both rooms have access to the terrace overlooking the garden and respecting the privacy of each resident in the project.

The development is ideally located in a quiet residential area just 2 minutes' walk from the bustling centre of Roldán village.