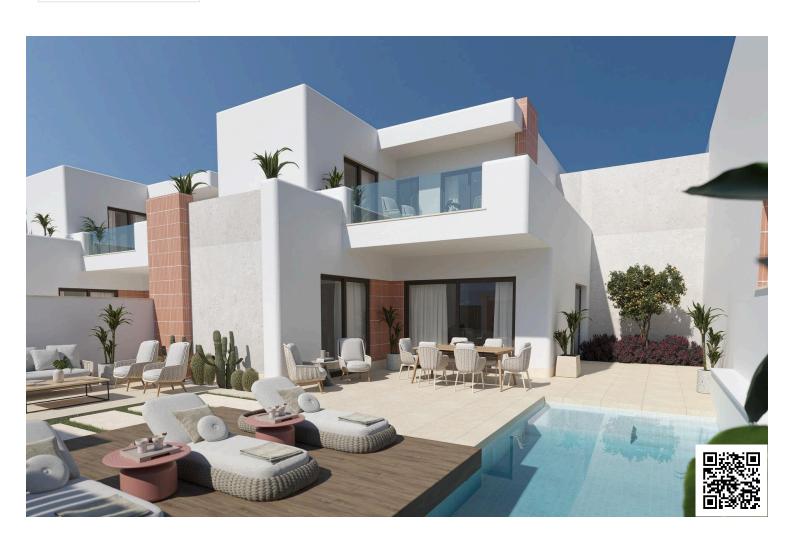

# NEW BUILD SEMI-DETACHED VILLAS IN ROLDAN

€354,950

#### **Description**

NEW BUILD SEMI-DETACHED VILLAS IN ROLDAN

New Build luxury homes with large garden, private pool and unmatched build quality in Roldan.

**Bathrooms** 

Our experience and critical eye have ensured that the villas have unseen features:

The houses have a very practical layout. On the ground floor, there is not only a bedroom with its own bathroom, but also a separate toilet and storage room.

Upstairs you can then find 2 bedrooms with a large bathroom. Both rooms have access to the terrace overlooking the garden and respecting the privacy of each resident in the project.

The kitchen also comes from Porcelanosa and features an 8cm thick XTone worktop and all appliances, including an induction hob with built-in extractor hood from Balay are included as standard.

The Ibiza-style exterior facade with rounded corners and terracotta mosaic create the ultimate holiday mood.

The development is ideally located in a quiet residential area just 2 minutes' walk from the bustling centre of Roldán village.

## **Facilities**

Aircondition, Provision

Gated complex

Pool, Private

#### **Features**

Garden