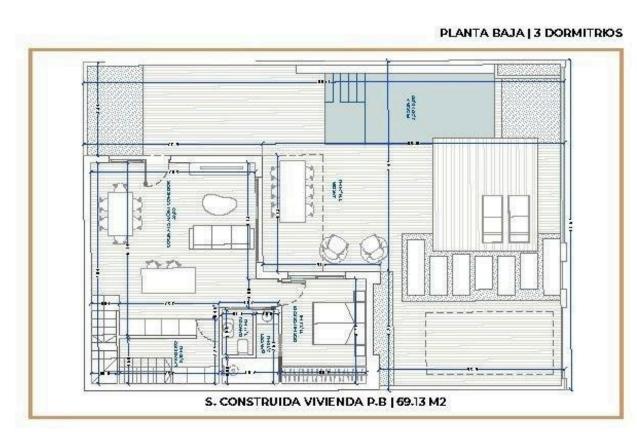

# Floor plans

The houses have a very practical layout. On the ground floor, there is not only a bedroom with its own bathroom, but also a separate toilet and storage room.

Upstairs you can then find 2 bedrooms with a large bathroom. Both rooms have access to the terrace overlooking the garden and respecting the privacy of each resident in the project.