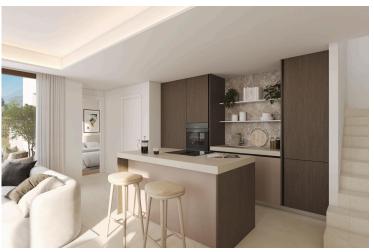

In this way, we guarantee an extremely energy-efficient home.

As for the finishing, we chose the market leader in ceramic tiles, Porcelanosa.

As standard, the entire house is equipped with their luxury materials: from the floors inside and outside, to the tiling and real natural stone in the bathroom, the bathroom furniture and the luxury faucets throughout the house.

The kitchen also comes from Porcelanosa and features an 8cm thick XTone worktop and all appliances, including an induction hob with built-in extractor hood from Balay are included as standard.

The Ibiza-style exterior facade with rounded corners and terracotta mosaic create the ultimate holiday mood.