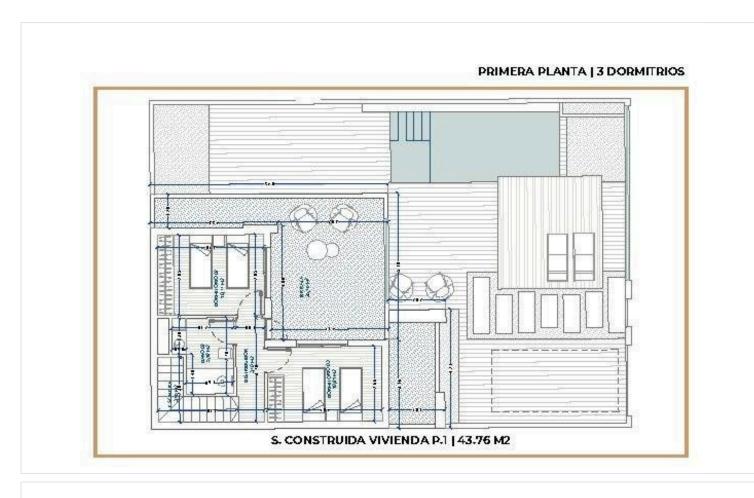

# Floor plans

The houses have a very practical layout. On the ground floor, there is not only a bedroom with its own bathroom, but also a separate toilet and storage room.

Upstairs you can then find 2 bedrooms with a large bathroom. Both rooms have access to the terrace overlooking the garden and respecting the privacy of each resident in the project.