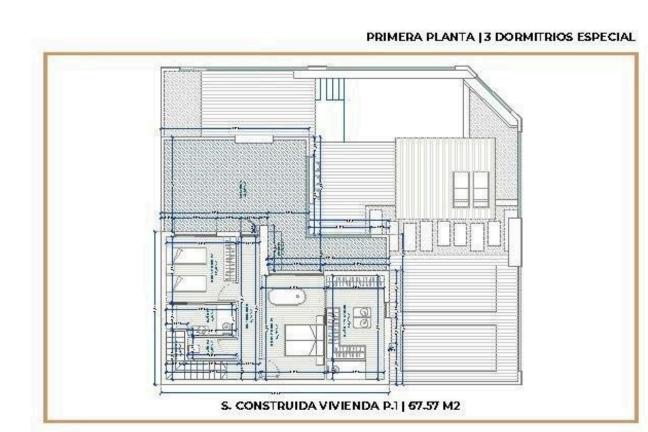

## Floor plans

Upstairs you can find 2 bedrooms and 2 bathrooms. Both rooms have access to the terrace overlooking the garden and respecting the privacy of each resident in the project.

The building quality of these houses is unseen in the segment!