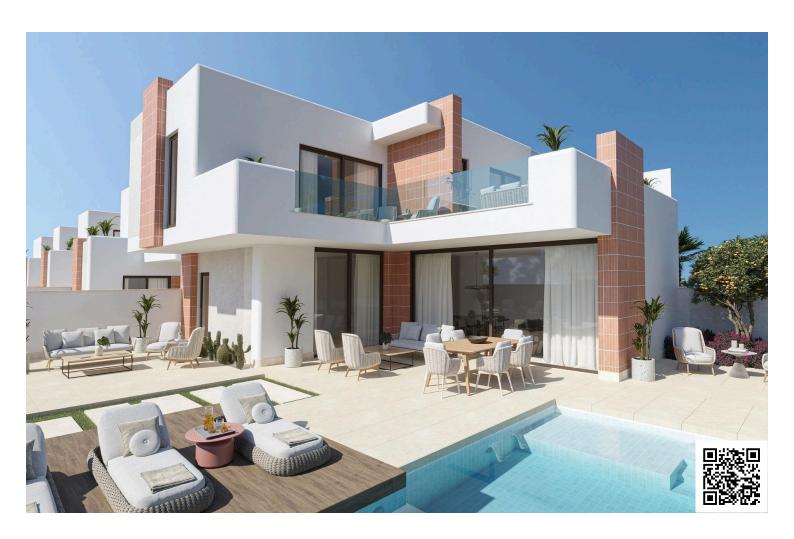

# NEW BUILD SEMI-DETACHED VILLAS IN ROLDAN

€484,950

#### **Description**

NEW BUILD SEMI-DETACHED VILLAS IN ROLDAN

New Build luxury homes with large garden, private pool and unmatched build quality in Roldan.

**Bathrooms** 

The houses have a very practical layout. On the ground floor, there is one bedroom and a bathroom.

Upstairs you can find 2 bedrooms and 2 bathrooms. Both rooms have access to the terrace overlooking the garden and respecting the privacy of each resident in the project.

The building quality of these houses is unseen in the segment!

The kitchen also comes from Porcelanosa and features an 8cm thick XTone worktop and all appliances, including an induction hob with built-in extractor hood from Balay are included as standard.

The Ibiza-style exterior facade with rounded corners and terracotta mosaic create the ultimate holiday mood.

## **Facilities**

Aircondition, Provision

Gated complex

Pool, Private

#### **Features**

Garden