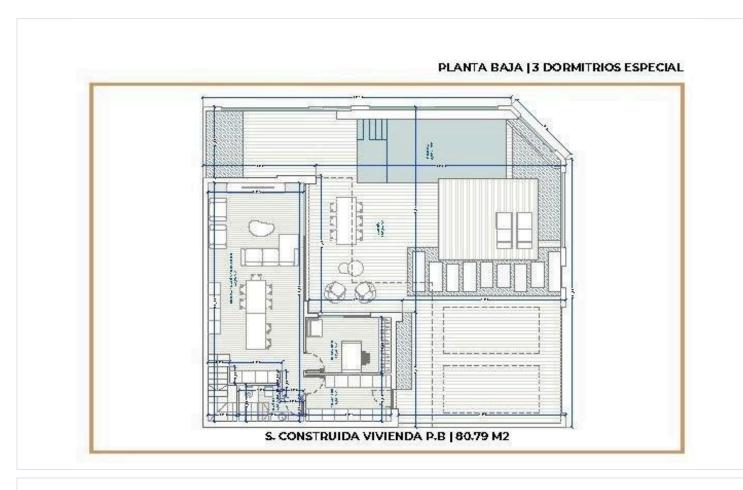

## Floor plans

#### **Description**

NEW BUILD SEMI-DETACHED VILLAS IN ROLDAN

New Build luxury homes with large garden, private pool and unmatched build quality in Roldan.

**Bathrooms** 

The houses have a very practical layout. On the ground floor, there is one bedroom and a bathroom.