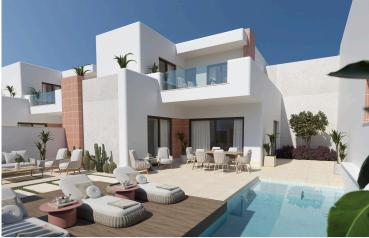

# NEW BUILD SEMI-DETACHED VILLAS IN ROLDAN

€484,950

#### **Description**

NEW BUILD SEMI-DETACHED VILLAS IN ROLDAN

New Build luxury homes with large garden, private pool and unmatched build quality in Roldan.

**Bathrooms** 

The houses have a very practical layout. On the ground floor, there is one bedroom and a bathroom.

Upstairs you can find 2 bedrooms and 2 bathrooms. Both rooms have access to the terrace overlooking the garden and respecting the privacy of each resident in the project.

The building quality of these houses is unseen in the segment!

The kitchen also comes from Porcelanosa and features an 8cm thick XTone worktop and all appliances, including an induction hob with built-in extractor hood from Balay are included as standard.

The Ibiza-style exterior facade with rounded corners and terracotta mosaic create the ultimate holiday mood.