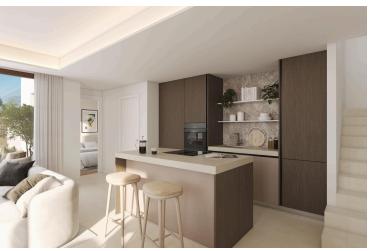

As for the finishing, we chose the market leader in ceramic tiles, Porcelanosa.

As standard, the entire house is equipped with their luxury materials: from the floors inside and outside, to the tiling and real natural stone in the bathroom, the bathroom furniture and the luxury faucets throughout the house.

The kitchen also comes from Porcelanosa and features an 8cm thick XTone worktop and all appliances, including an induction hob with built-in extractor hood from Balay are included as standard.

The Ibiza-style exterior facade with rounded corners and terracotta mosaic create the ultimate holiday mood.