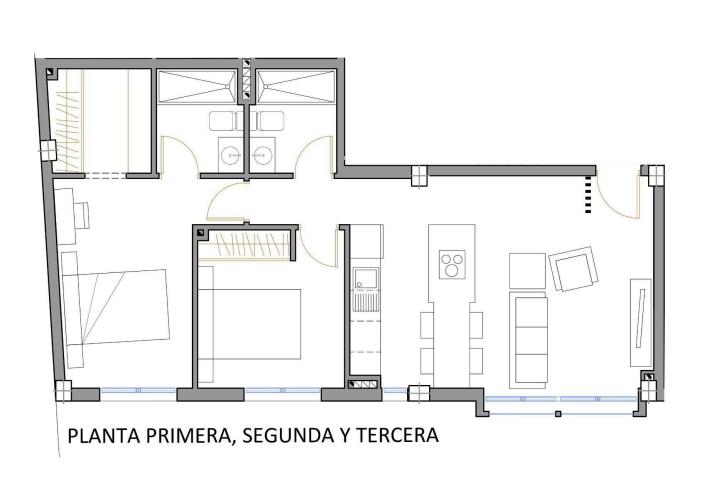

cts those with an interest in sailing and watersports, providing marina mooring and sailing clubs, while the beaches and natural mud baths attract those seeking safe sun, sea and sand.

San Pedro del Pinatar has an established community and offers an excellent range of activities, including covered swimming pool and sports facilities, as well as a year round programme of social activities by the pleasant winter weather. The benefits of the mud baths, typical of the region, or the calm waters of the Mar Menor, have favoured the growth of Lo Pagán, which currently has all kind of amenities. In addition, it has an excellent location, just 5 minutes from the Commercial Centre Dos Mares.

Murcia/Corvera airport is 30 minutes away and Alicante airport is an hour drive away.





## Floor plans







## **Additional information**

## **Facilities**

Aircondition, Split system

Elevator

Gated complex

Parking, Uncovered

Pool, Private

#### **Features**

Near bus route

#### **Distances**

Sea

**≋** 100 m