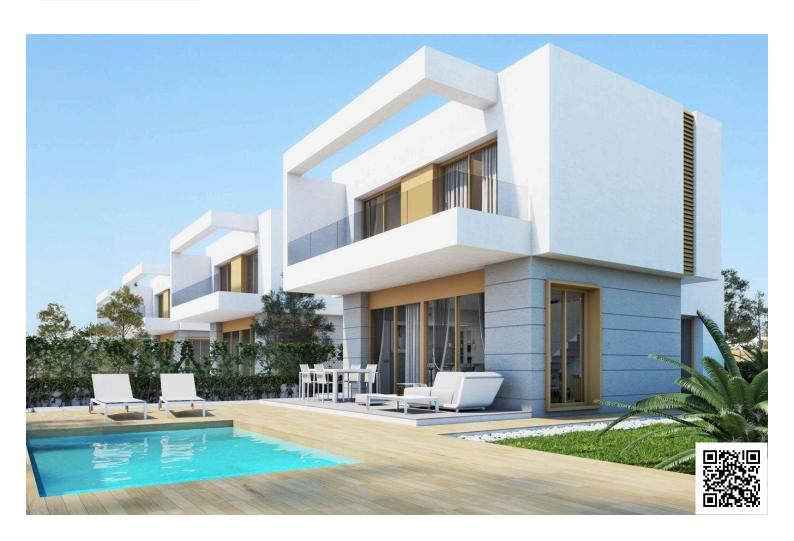

# MEDITERRANEAN VILLA IN GOLF COURSE

Orihuela, Alicante

€349,000

#### MEDITERRANEAN VILLA IN GOLF COURSE

Fantastic villa with a constructed area of 140m2 distributed as follows:

- Ground floor: living room-dining room-kitchen of 35m2, 1 bedroom, 1 bathroom, 1 storage room and 1 terrace of 16.60m2
- Upper floor: 2 bedrooms, 2 bathrooms, 1 terrace of 11.10m2