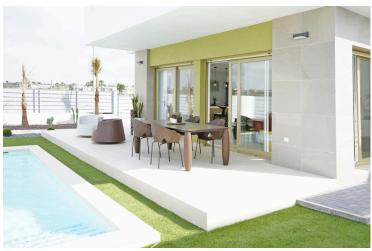

#### MEDITERRANEAN VILLA IN GOLF COURSE

Fantastic villa with a constructed area of 140m2 distributed as follows:

- Ground floor: living room-dining room-kitchen of 35m2, 1 bedroom, 1 bathroom, 1 storage room and 1 terrace of 16.60m2
- Upper floor: 2 bedrooms, 2 bathrooms, 1 terrace of 11.10m2