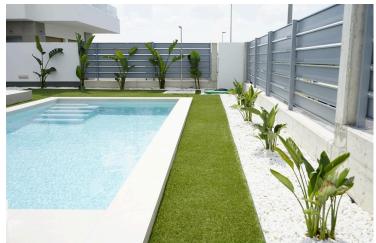

#7967

# MEDITERRANEAN VILLA IN GOLF COURSE

Orihuela, Alicante

€349,000























## **Overview**

## **Specifications**

**Bedrooms** 

| 3    | <b> </b> ₹ 3       | [] 140 m <sup>2</sup>    |           |
|------|--------------------|--------------------------|-----------|
| Туре | Villa              | Status                   | Key ready |
| Plot | 221 m <sup>2</sup> | Energy efficiency rating |           |

Covered

**Bathrooms** 

## **Description**

#### MEDITERRANEAN VILLA IN GOLF COURSE

Fantastic villa with a constructed area of 140m2 distributed as follows:

- Ground floor: living room-dining room-kitchen of 35m2, 1 bedroom, 1 bathroom, 1 storage room and 1 terrace of 16.60m2
- Upper floor: 2 bedrooms, 2 bathrooms, 1 terrace of 11.10m2

You can enjoy excellent sports facilities such as paddle tennis, bowling and championship golf courses. The co