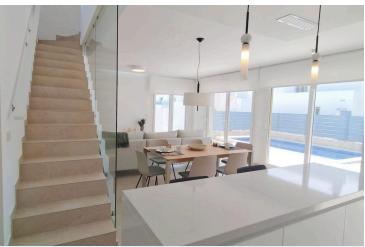

#### MEDITERRANEAN VILLA IN GOLF COURSE

Fantastic villa with a constructed area of 140m2 distributed as follows:

- Ground floor: living room-dining room-kitchen of 35m2, 1 bedroom, 1 bathroom, 1 storage room and 1 terrace of 16.60m2
- Upper floor: 2 bedrooms, 2 bathrooms, 1 terrace of 11.10m2