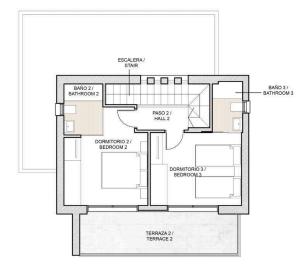

#### PLANTA ALTA / TOP FLOOR

#### Planta Alta / Top Floor Superficies útiles / Useful surface

| ESCALERA / STAIR         | 4,50 m <sup>2</sup> |
|--------------------------|---------------------|
| PASO 2 / HALL 2          | 2,00 m <sup>2</sup> |
| DORMITORIO 2 / BEDROOM 2 | 11,40 m²            |
| BAÑO 2 / BATHROOM 2      | 3,35 m²             |
| DORMITORIO 3 / BEDROOM 3 | 11,10 m²            |
| BAÑO 3 / BATHROOM 3      | 2,60 m²             |
| TERRAZA 2/TERRACE 2      | 11 10 m²            |