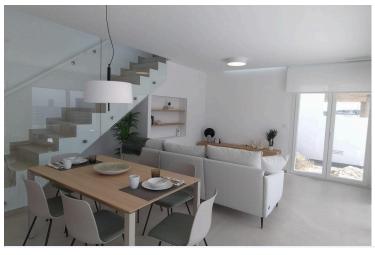

#### MEDITERRANEAN VILLA IN GOLF COURSE

Fantastic villa with a constructed area of 140m2 distributed as follows:

- Ground floor: living room-dining room-kitchen of 35m2, 1 bedroom, 1 bathroom, 1 storage room and 1 terrace of 16.60m2
- Upper floor: 2 bedrooms, 2 bathrooms, 1 terrace of 11.10m2