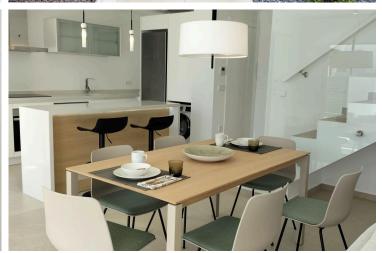

#### MEDITERRANEAN VILLA IN GOLF COURSE

Fantastic villa with a constructed area of 140m2 distributed as follows:

- Ground floor: living room-dining room-kitchen of 35m2, 1 bedroom, 1 bathroom, 1 storage room and 1 terrace of 16.60m2
- Upper floor: 2 bedrooms, 2 bathrooms, 1 terrace of 11.10m2