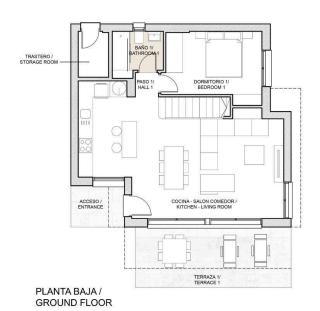

#### Planta Baja / Ground Floor Superficies útiles / Useful surface

ACCESO / ENTRANCE 3,70 m²
COCINA - SALÓN COMEDOR / KITCHEN - LIVING ROOM 35,00 m²
TRASTERO / STORAGE ROOM 2,35 m²
BAÑO 1 / BATHROOM 1 3,35 m²
PASO 1 / HALL 1 1,10 m²
DORMITORIO 1 / BEDROOM 1 10,80 m²
TERRAZA 1 / TERRACE 1 16.60 m²