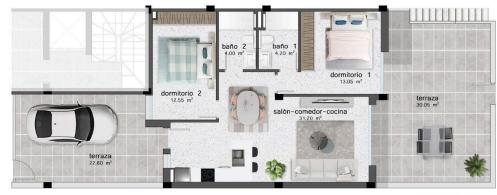

### **Floor plans**

PLANTA BAJA

| Planta | Uso      | S. Útil   | S. Const. |
|--------|----------|-----------|-----------|
| Baja   | Vivienda | 65.00 m2  | 73.56 m2  |
|        | Terraza  | 52.65 m2  | 52.65 m2  |
|        | Total m2 | 117.65 m2 | 126.21 m2 |