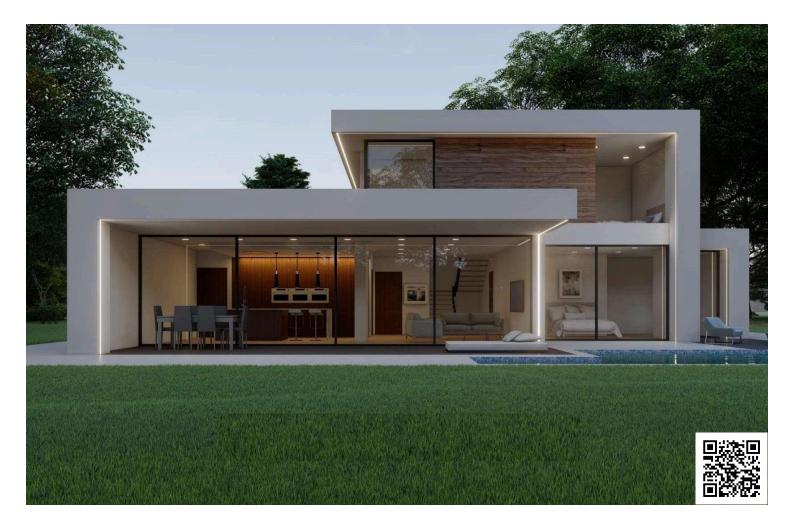

#### NEW BUILD VILLAS IN PINOSO

New Build Independent modern villas that can be built on rustic or urban plots of land we have a wide range available in the area of Pinoso:

- •3 bedrooms, 2 bathrooms
- Private swimming pool
- Full installation of air conditioning
- Full equipped kitchen
- Big choice of quality materials
- Mains electricity and water
- 4 solar panels included
- AA Energy Label
- Plots from 10.000 m2 in various locations to choose from.
- 3.000 m<sup>2</sup> fenced plot for easy maintenance
- Motorised sliding gate

On the rustic plots, about 3.000 m2 of the total plot will be fenced and the houses will be delivered with about 1.000 m2 of gravel around the house.

The house has a private swimming pool and photovoltaic solar panels for the electricity supply.