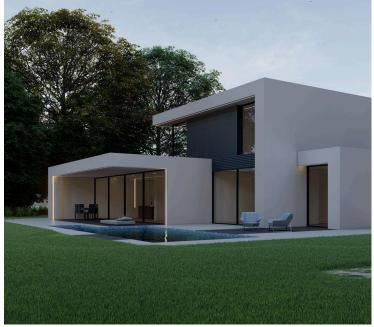

#### NEW BUILD VILLAS IN PINOSO

New Build Independent modern villas that can be built on rustic or urban plots of land we have a wide range available in the area of Pinoso:

- •3 bedrooms, 2 bathrooms
- Private swimming pool
- Full installation of air conditioning
- Full equipped kitchen
- Big choice of quality materials
- Mains electricity and water
- 4 solar panels included
- AA Energy Label
- Plots from 10.000 m2 in various locations to choose from.
- 3.000 m<sup>2</sup> fenced plot for easy maintenance
- Motorised sliding gate

On the rustic plots, about 3.000 m2 of the total plot will be fenced and the houses will be delivered with about 1.000 m2 of gravel around the house.

The house has a private swimming pool and photovoltaic solar panels for the electricity supply.