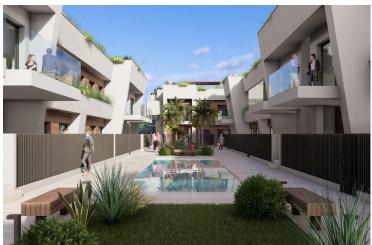

#### Modern Bungalows with Exceptional Features

Discover a new residential complex in Torre-Pacheco, offering 24 stylish bungalows with 2 or 3 bedrooms. Choose between ground-floor homes with spacious terraces or first-floor units boasting private terraces and solariums. Each solarium includes a pergola, a barbecue area, and reinforced roofing, perfect for installing a jacuzzi. All homes come with a designated parking space and fully installed air conditioning, ensuring comfort year-round.

#### **Enjoy Outstanding Community Amenities**

The complex features a beautifully landscaped community area with lush gardens and a sparkling pool, providing a serene retreat to relax and unwind. The area's sunny climate, averaging 320 days of sunshine annually, complements these outdoor spaces perfectly.