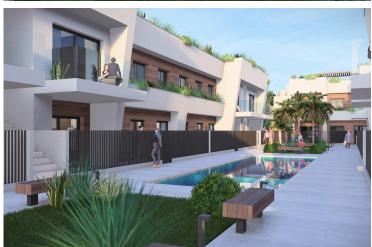

#### Modern Bungalows with Exceptional Features

Discover a new residential complex in Torre-Pacheco, offering 24 stylish bungalows with 2 or 3 bedrooms. Choose between ground-floor homes with spacious terraces or first-floor units boasting private terraces and solariums. Each solarium includes a pergola, a barbecue area, and reinforced roofing, perfect for installing a jacuzzi. All homes come with a designated parking space and fully installed air conditioning, ensuring comfort year-round.

#### **Enjoy Outstanding Community Amenities**

The complex features a beautifully landscaped community area with lush gardens and a sparkling pool, providing a serene retreat to relax and unwind. The area's sunny climate, averaging 320 days of sunshine annually, complements these outdoor spaces perfectly.