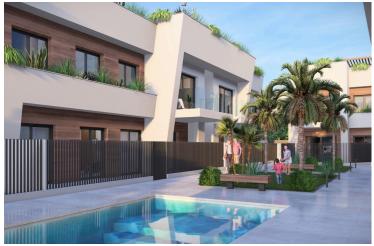

#### Modern Bungalows with Exceptional Features

Discover a new residential complex in Torre-Pacheco, offering 24 stylish bungalows with 2 or 3 bedrooms. Choose between ground-floor homes with spacious terraces or first-floor units boasting private terraces and solariums. Each solarium includes a pergola, a barbecue area, and reinforced roofing, perfect for installing a jacuzzi. All homes come with a designated parking space and fully installed air conditioning, ensuring comfort year-round.

#### **Enjoy Outstanding Community Amenities**

The complex features a beautifully landscaped community area with lush gardens and a sparkling pool, providing a serene retreat to relax and unwind. The area's sunny climate, averaging 320 days of sunshine annually, complements these outdoor spaces perfectly.