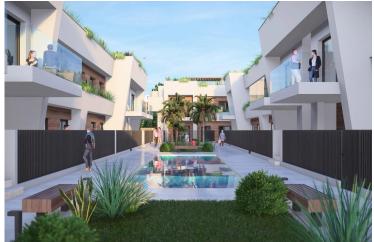

#### Modern Bungalows with Exceptional Features

Discover a new residential complex in Torre-Pacheco, offering 24 stylish bungalows with 2 or 3 bedrooms. Choose between ground-floor homes with spacious terraces or first-floor units boasting private terraces and solariums. Each solarium includes a pergola, a barbecue area, and reinforced roofing, perfect for installing a jacuzzi. All homes come with a designated parking space and fully installed air conditioning, ensuring comfort year-round.

#### **Enjoy Outstanding Community Amenities**

The complex features a beautifully landscaped community area with lush gardens and a sparkling pool, providing a serene retreat to relax and unwind. The area's sunny climate, averaging 320 days of sunshine annually, complements these outdoor spaces perfectly.