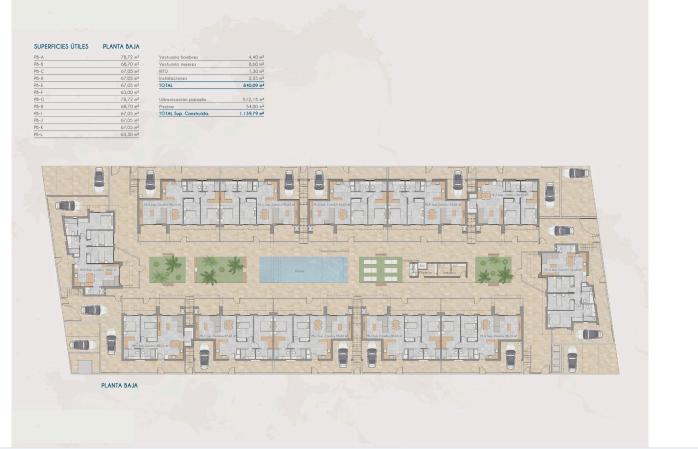

# Floor plans

#### Modern Bungalows with Exceptional Features

Discover a new residential complex in Torre-Pacheco, offering 24 stylish bungalows with 2 or 3 bedrooms. Choose between ground-floor homes with spacious terraces or first-floor units boasting private terraces and solariums. Each solarium includes a pergola, a barbecue area, and reinforced roofing, perfect for installing a jacuzzi. All homes come with a designated parking space and fully installed air conditioning, ensuring comfort year-round.

#### **Enjoy Outstanding Community Amenities**

The complex features a beautifully landscaped community area with lush gardens and a sparkling pool, providing a serene retreat to relax and unwind. The area's sunny climate, averaging 320 days of sunshine annually, complements these outdoor spaces perfectly.