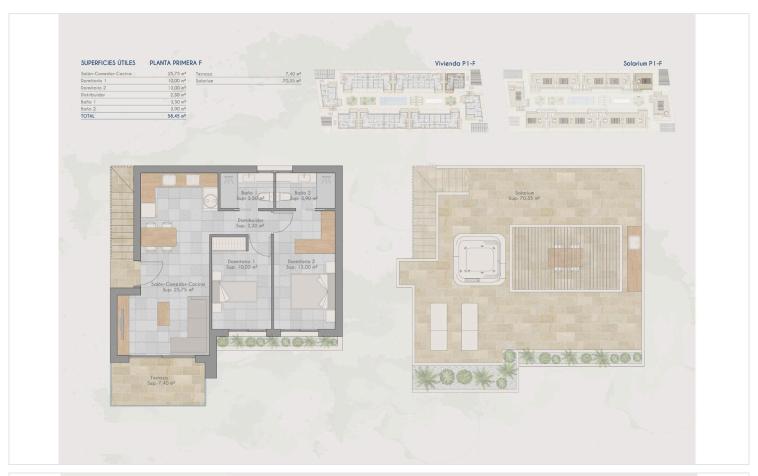

# Floor plans

#### Modern Bungalows with Exceptional Features

Discover a new residential complex in Torre-Pacheco, offering 24 stylish bungalows with 2 or 3 bedrooms. Choose between ground-floor homes with spacious terraces or first-floor units boasting private terraces and solariums. Each solarium includes a pergola, a barbecue area, and reinforced roofing, perfect for installing a jacuzzi. All homes come with a designated parking space and fully installed air conditioning, ensuring comfort year-round.