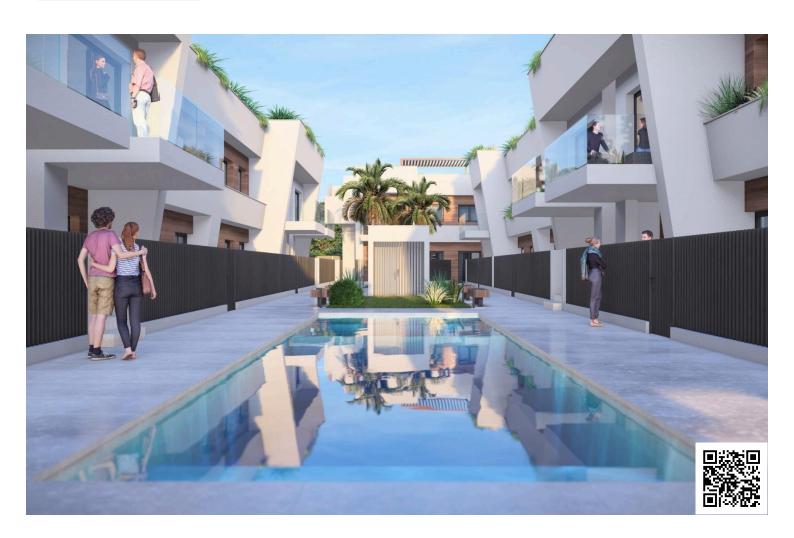

#### Modern Bungalows with Exceptional Features

Discover a new residential complex in Torre-Pacheco, offering 24 stylish bungalows with 2 or 3 bedrooms. Choose between ground-floor homes with spacious terraces or first-floor units boasting private terraces and solariums. Each solarium includes a pergola, a barbecue area, and reinforced roofing, perfect for installing a jacuzzi. All homes come with a designated parking space and fully installed air conditioning, ensuring comfort year-round.

#### **Enjoy Outstanding Community Amenities**

The complex features a beautifully landscaped community area with lush gardens and a sparkling pool, providing a serene retreat to relax and unwind. The area's sunny climate, averaging 320 days of sunshine annually, complements these outdoor spaces perfectly.