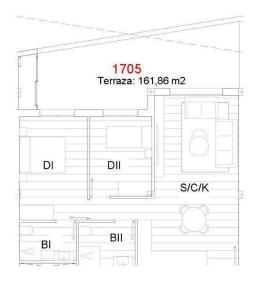

# **Floor plans**

| VIVIENDA 17         |                      |
|---------------------|----------------------|
| Baño I              | 4,46 m <sup>2</sup>  |
| Baño II             | 4,9 m <sup>2</sup>   |
| Dormitorio I        | 13,99 m <sup>2</sup> |
| Dormitorio II       | 9,81 m <sup>2</sup>  |
| S/C/K               | 32,27 m              |
| Terraza cubierta    | 22,29 m              |
| Terraza descubierta | 3,52 m               |
| Lavadero            | 2,21 m               |
| TOTAL               | 93,45 m <sup>2</sup> |

Nº 1705

Ρ7

N e: 1/100

Los datos referidos a superficies son meramente orientativos y pueden sufrir variaciones como consecuencia de exigencias comerciales, jurídicas, técnicas o de ejecución de proyecto.