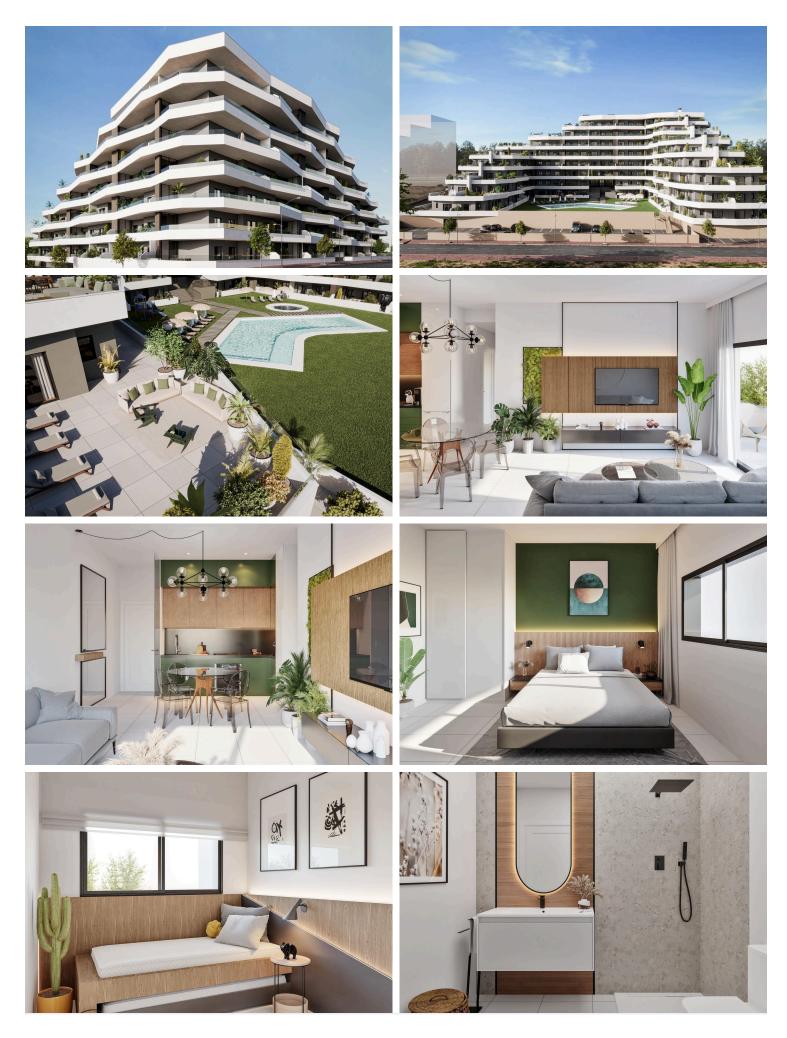

#### Spacious Apartments with Stunning Amenities

This new construction residential complex in San Miguel de Salinas offers contemporary 2- and 3-bedroom apartments with expansive terraces, thoughtfully distributed across seven floors. The gated community provides top-notch facilities, including separate swimming pools for adults and children, lush green areas, a children's playground, and an adult wellness zone with a biosaludable circuit.

**High-Quality Specifications** 

Each apartment is designed with modern finishes and functionality in mind:

Fully equipped kitchens with induction cooktops and extractor hoods.

Porcelain tile flooring throughout.