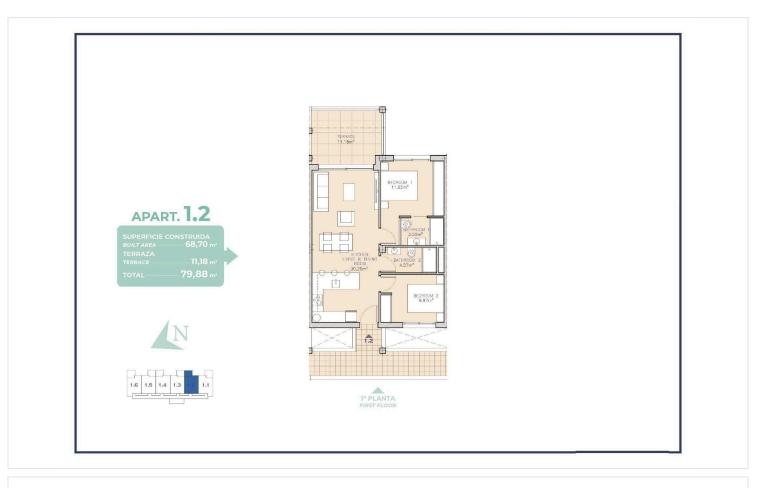

that interweave with the golf course. The water and lakes are present in 16 of the 18 holes, but all the course is designed to offer the golfer different strategies in each hole. Another aspect that makes this golf course unique is that it's connected by walking to the city centre, something impossible to find in other golf locations that allow us to enjoy the calm and the beauty of the area without refusing the access to the services that Los Alcázares offers.

Residential located in Los Alcázares an exceptional area on the Costa Cálida at only 25 minutes from Murcia airport and 55 min from Alicante airport. The area is connected through highway with the cities of Cartagena, Murcia and Alicante and the rest of the beaches of the Costa Cálida and the Costa Blanca.





# **Floor plans**









# Additional information

## **Facilities**

| Aircondition, Provision | Elevator | Gated complex |
|-------------------------|----------|---------------|
| Pool, Private           |          |               |
|                         |          |               |
| Features                |          |               |

Golf course

Sea view

### Distances