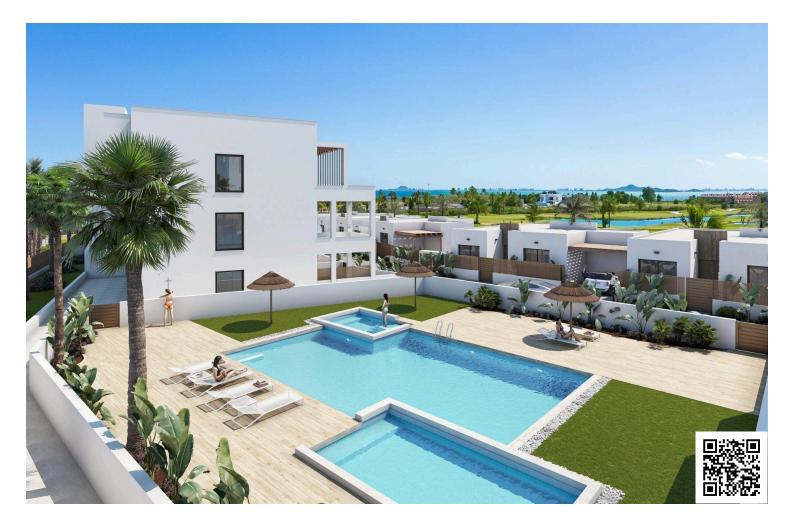

#### NEW BUILD RESIDENTIAL IN LOS ALCAZARES

New Build residential is composed of 32 apartments and penthouses with 2 and 3 bedrooms and 9 exclusive villas combining modern design, quality and functionality.

The unbeatable location offers amazing views to golf and the Mar Menor sea.

Modern properties with open plan kitchen and the lounge area, fitted wardrobes, terraces, parking space and storage rooms.

Penthouses has private solarium.

## **Facilities**

| Aircondition, Provision | Elevator | Gated complex |
|-------------------------|----------|---------------|
| Pool, Private           |          |               |
|                         |          |               |
| Features                |          |               |