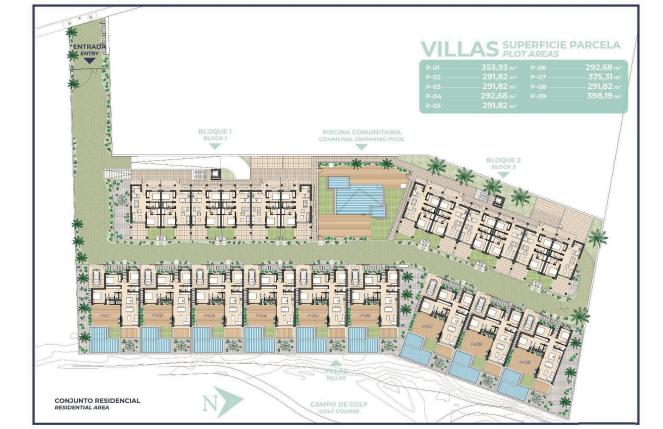

#### NEW BUILD RESIDENTIAL IN LOS ALCAZARES

New Build residential is composed of 32 apartments and penthouses with 2 and 3 bedrooms and 9 exclusive villas combining modern design, quality and functionality.