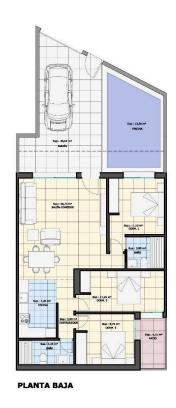

# Floor plans

## 7 VIVIENDAS ADOSADAS CON PISCINA

# VIVIENDA TIPO A.3 ESCALA 1/100

ESQUEMA PLANTA BAJA

| Salón-comedor                                 | 28,75 m <sup>2</sup>                                                |
|-----------------------------------------------|---------------------------------------------------------------------|
| Cocina                                        | 7,20 m <sup>2</sup>                                                 |
| Distribuidor                                  | 3,00 m <sup>2</sup>                                                 |
| Dormitorio 1                                  | 11,10 m <sup>2</sup>                                                |
| Dormitorio 2                                  | 11,45 m <sup>2</sup>                                                |
| Cuarto de baño 1                              | 4,40 m <sup>2</sup>                                                 |
| Dormitorio 3                                  | 9,75 m <sup>2</sup>                                                 |
| Cuarto de baño 2                              | 3,95 m²                                                             |
| Superficies útil interior                     | 79,60 m²                                                            |
| Jardín/Parking                                |                                                                     |
| Jardín (Darking                               |                                                                     |
| Jarumyraiking                                 | 30,00 m <sup>2</sup>                                                |
| Piscina                                       |                                                                     |
|                                               | 30,00 m <sup>2</sup><br>13,30 m <sup>2</sup><br>4,15 m <sup>2</sup> |
| Piscina<br>Patio                              | 13,30 m <sup>2</sup><br>4,15 m <sup>2</sup>                         |
| Piscina                                       | 13,30 m <sup>2</sup><br>4,15 m <sup>2</sup>                         |
| Piscina<br>Patio<br>Superficies útil exterior | 13,30 m <sup>2</sup><br>4,15 m <sup>2</sup><br>47,45 m <sup>2</sup> |
| Piscina<br>Patio                              | 13,30 m <sup>2</sup>                                                |