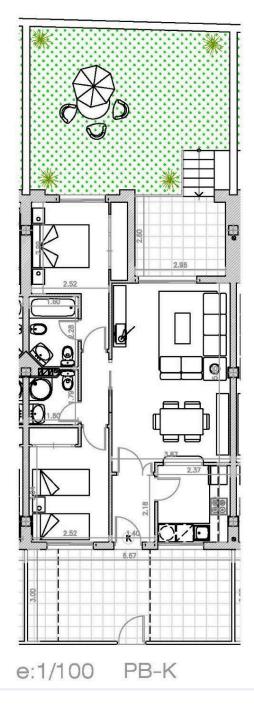

ariums, offering open views and maximum privacy.
Each home is delivered with shower screens in the bathrooms and fully equipped kitchens with appliances, ensuring a turnkey solution for buyers.

#### Exclusive Community Amenities

The residential complex is designed for comfort and relaxation, featuring: A communal swimming pool surrounded by beautiful landscaped gardens. An elevator for easy access to all floors. Optional underground parking spaces available at an additional cost.

#### An Unbeatable Location in Orihuela Costa

Lomas de Cabo Roig is a prestigious residential area located just 2 km from the coastline of Cabo Roig, home to some of the most beautiful beaches in Orihuela Costa. The area is well-connected by road and offers a wide range





## **Floor plans**



PLANTA BAJA







## **Additional information**

## Facilities

Elevator

Gated complex

Parking, Uncovered

Pool, Private

### Distances