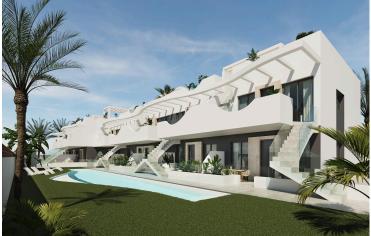

Energy efficiency rating

10 m<sup>2</sup>

**Description** 

Plot

Exclusive New Build Bungalows in Pilar de la Horadada - Unique Style and Privileged Location

A Unique Style that Defines your New Home

This new development of 2 and 3 bedroom bungalows in Pilar de la Horadada stands out for its modern design and undulating structure, which gives each home a unique personality.

You will be able to choose between:

Ground floors with front garden and back patio.

Top floors with private solarium.

The residential complex has a communal swimming pool and spacious communal areas designed for the relaxation and enjoyment of the whole family.

In addition, the development offers an outdoor gym, communal jacuzzi and parking area for bicycles, as well as a parking space assigned to each property with the option of charging electric vehicles, designed to offer you maximum comfort and quality of life.