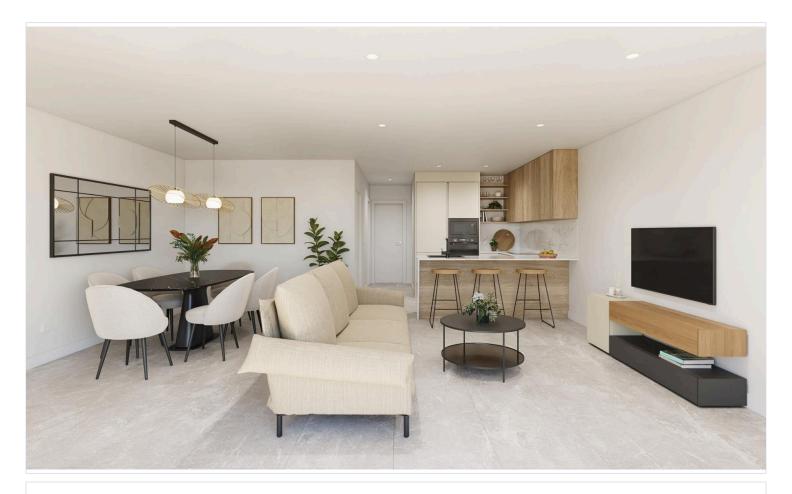

Bright and high quality interiors

Each home has been designed to offer an experience of comfort and functionality. Open-plan spaces maximise the feeling of spaciousness and light, while neutral tones and wood finishes create an elegant and welcoming ambience.

Spacious and bright bedrooms, with the master bedroom offering access to a private terrace.

Open concept kitchen, integrated into the living room for convenience.

Modern bathrooms with top quality materials.