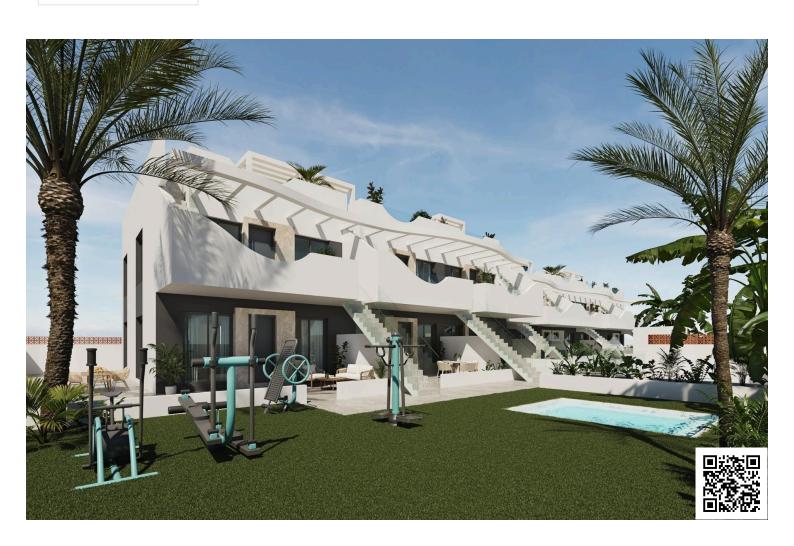

Energy efficiency rating

10 m<sup>2</sup>

**Description** 

Plot

Exclusive New Build Bungalows in Pilar de la Horadada - Unique Style and Privileged Location

A Unique Style that Defines your New Home

This new development of 2 and 3 bedroom bungalows in Pilar de la Horadada stands out for its modern design and undulating structure, which gives each home a unique personality.

You will be able to choose between:

Ground floors with front garden and back patio.

Top floors with private solarium.

The residential complex has a communal swimming pool and spacious communal areas designed for the relaxation and enjoyment of the whole family.

In addition, the development offers an outdoor gym, communal jacuzzi and parking area for bicycles, as well as a parking space assigned to each property with the option of charging electric vehicles, designed to offer you maximum comfort and quality of life.