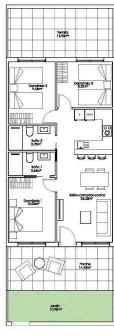

## Floor plans

El contenido de los planos tiene valor meramente informativo y no vinculante

#### VIVIENDA 2 - Planta Baja

Superficies

Vivienda .......67,50 m2
Porche .......14,43 m2
Terraza ........16,96 m2
Jardín ........10,90 m2
Total 109,79 m2