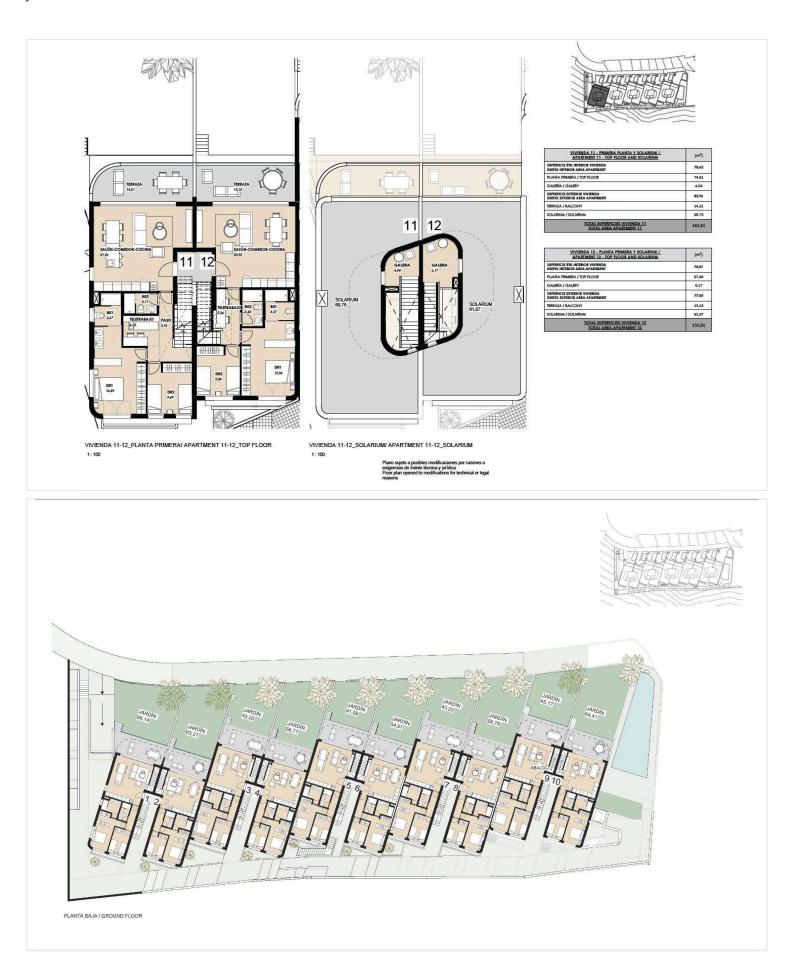

# **Floor plans**

#### Housing Options for All Lifestyles

Ground floor flats with a large private garden with sea views and enough space for a private swimming pool. They also include a semi-basement with the possibility of adding additional bedrooms.

Top floor flats with large balcony, private solarium and spectacular sea views, perfect for enjoying the Mediterranean sun.