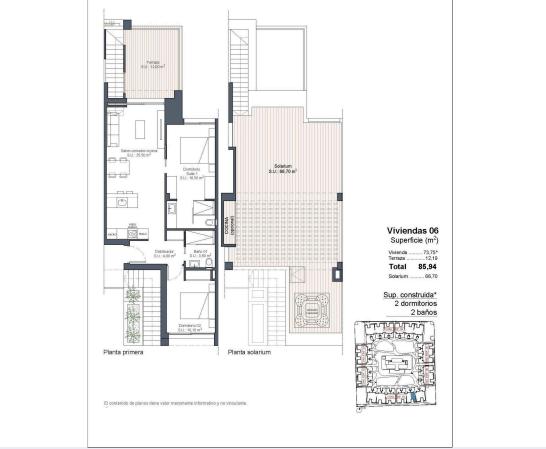

## Floor plans

### **Specifications**

| Bedrooms   | Bathrooms  | Covered                  |            |
|------------|------------|--------------------------|------------|
| <b>=</b> 2 | <b>№</b> 2 | [] 73 m <sup>2</sup>     |            |
|            | 1          | 1                        |            |
| Turo       | Pungolow   | Energy officional rating | <i>∂</i> B |
| Type       | Bungalow   | Energy efficiency rating | <b>₩</b> B |
| Status     | Key ready  |                          |            |