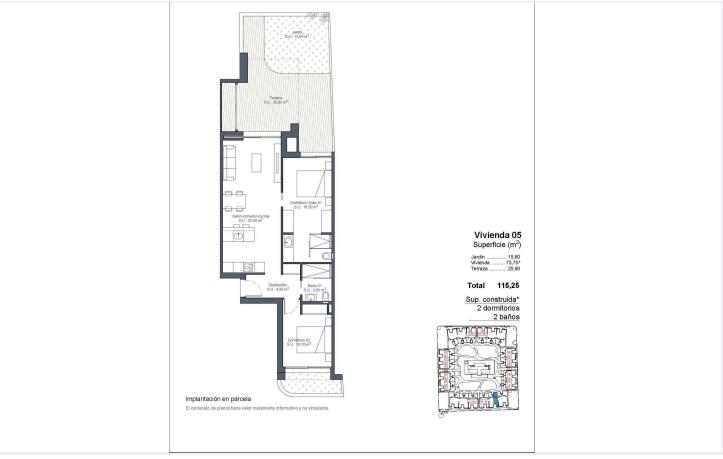

and conviviality.

High Quality Features for an Exclusive Lifestyle

Each home has been designed to offer maximum comfort, with top quality materials and a contemporary design:

Large sliding aluminium windows with thermal break.

Motorised blinds for greater comfort.

Climalit 4+4/14/4+4 glazing for thermal and acoustic insulation.

Armoured front door with security lock.

Fully fitted kitchens with electrical appliances included.

Bathrooms with furniture, mirrors and shower screens.

150L aerothermal system for hot water.

Complete installation of ducted air conditioning (hot/cold).

Lighting in all rooms already incorporated.

Parking space included.

Thanks to its double façade design, the homes offer natural cross ventilation, providing coolness in summer and





## Floor plans









### **Additional information**

#### **Facilities**

Aircondition, Split system

Gated complex

Parking, Uncovered

Pool, Private

**Features** 

Garden Near bus route

**Distances** 

Sea

**≅** 7 km