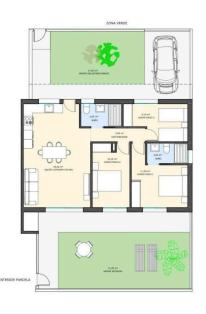

# Floor plans

#### VIVIENDA Nº4

| CUADRO DE SUPERFICIE CONSTRUIDA |                          |  |
|---------------------------------|--------------------------|--|
| VIVIENDA 4                      | SUPERFICIE CONSTRUIDA m2 |  |
| PORCHE                          | 10,66m²                  |  |
| TOTAL VIVIENDA                  | 89,48m²                  |  |
| JARDÍN                          | 98,00m²                  |  |

Nota: Este plano es orientativo y carece de valor contractual. Puede estar sujeto a modificaciones y suffir variaciones por necesidades técnicas durante el desarrollo del proyecto y basado en la evelución de la obra. El amueblamiento dibujado es a título indicativo, no estando incluido en el precio. Solo se incluyen los elementos descritos en la memoria de calidades del Proyecto visado.

Note: This plan is indicative and has no contractual value. It may be subject to modifications and may undergo variations due to technical needs during the development of the project and based on the evolution of the work. The furnishings shown are indicative only and are not included in project. Only the elements described in the quality specifications of the approved project are included.