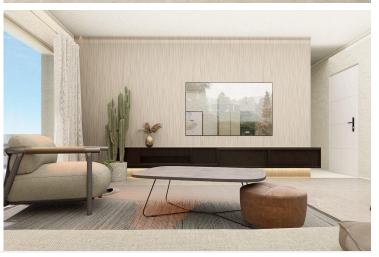

Premium Features and Functional Design

Each bungalow is built with quality materials and designed for year-round living or holiday enjoyment. Key features include:

Ground floor units with private garden

Top floor units with private solarium and summer kitchen

Fully furnished kitchen with appliances included

Fitted wardrobes with drawers

Modern bathrooms with Rain-effect showers, mirrors, and screens

Pre-installed ducted air conditioning

110-litre aerothermal hot water system for energy efficiency

Outdoor and indoor lighting (excluding decorative fixtures)

Aluminium exterior carpentry with thermal break and double glazing

Assigned parking space for each unit