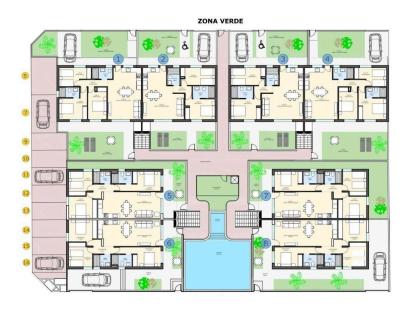

Discover this exclusive new development of 16 modern bungalows located in Pilar de la Horadada, a charming town in the southernmost part of the Costa Blanca. The residential complex offers properties with 2 or 3 bedrooms and 2 fully equipped bathrooms, designed to combine comfort, functionality, and Mediterranean style.

Communal swimming pool for residents