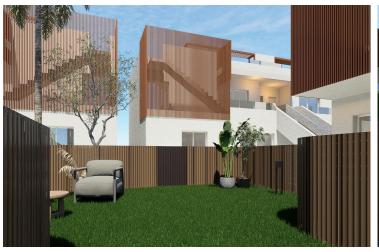

Premium Features and Functional Design

Each bungalow is built with quality materials and designed for year-round living or holiday enjoyment. Key features include:

Ground floor units with private garden

Top floor units with private solarium and summer kitchen

Fully furnished kitchen with appliances included

Fitted wardrobes with drawers

Modern bathrooms with Rain-effect showers, mirrors, and screens

Pre-installed ducted air conditioning