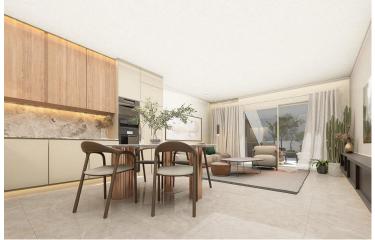

Top floor units with private solarium and summer kitchen

Fully furnished kitchen with appliances included

Fitted wardrobes with drawers

Modern bathrooms with Rain-effect showers, mirrors, and screens

Pre-installed ducted air conditioning