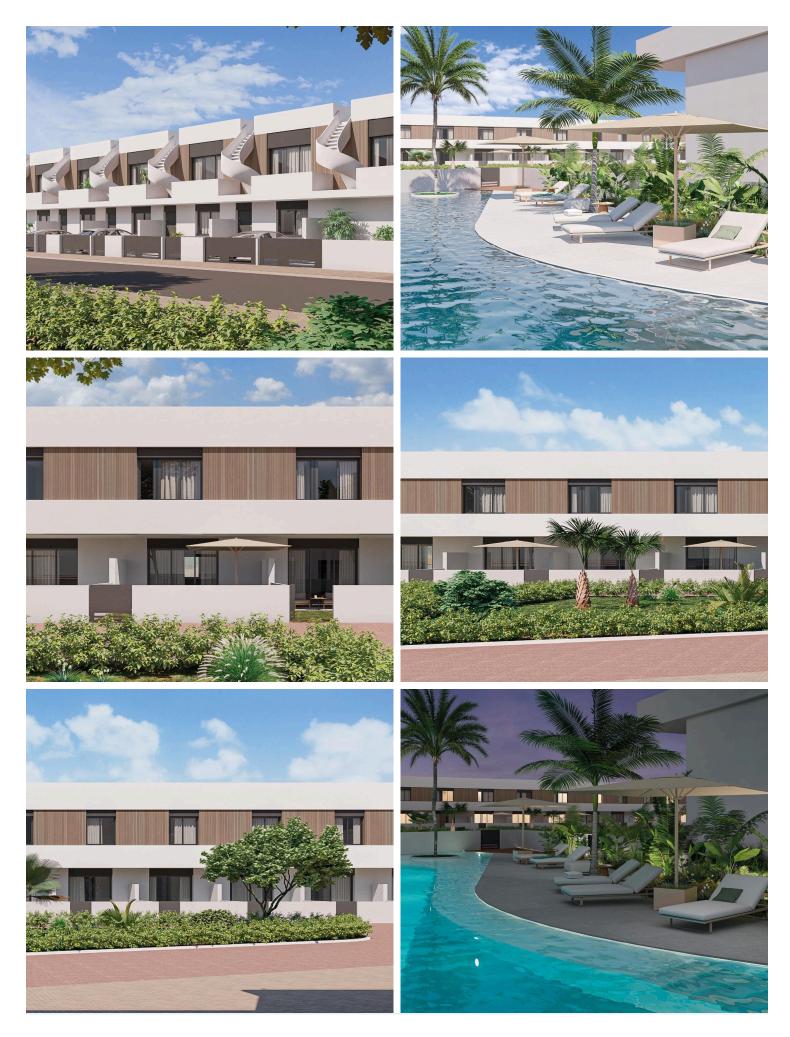

#### **Description**

New Build Townhouses and Corner Townhouses in Pilar de la Horadada

Contemporary Living in the Heart of the Costa Blanca

Welcome to this exclusive new development of 12 modern townhouses and corner townhouses, located in the vibrant coastal town of Pilar de la Horadada, at the southern tip of the Costa Blanca. This prime location offers a perfect balance of Mediterranean lifestyle and convenience, with all daily services, shops, bars, and restaurants within walking distance. The golden beaches of Torre de la Horadada and Mil Palmeras are just 3 km away, ideal for beach days, water sports, and long walks along the promenade.

Versatile Property Types to Suit Your Lifestyle

The development includes several home layouts designed for comfort and functionality:

2 or 3-bedroom townhouses, each with 2 bathrooms and 1 guest toilet

Private front and rear gardens

Private parking within the plot

First-floor terrace and private rooftop solarium with open views

Corner units available with larger plots for added outdoor space

All properties feature bright and open-plan living areas, fully equipped kitchens with upper and lower cabinetry, and modern finishes throughout.

#### **Facilities**

Aircondition, Provision Gated complex Parking, Uncovered

Pool, Private

**Features** 

Garden Golf course Near bus route

**Distances** 

Sea

**≋** 2.6 km