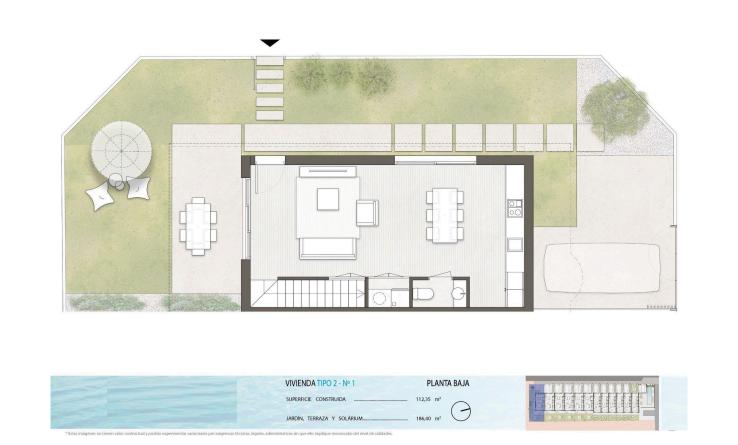

home layouts designed for comfort and functionality:

2 or 3-bedroom townhouses, each with 2 bathrooms and 1 guest toilet

Private front and rear gardens

Private parking within the plot

First-floor terrace and private rooftop solarium with open views

Corner units available with larger plots for added outdoor space

All properties feature bright and open-plan living areas, fully equipped kitchens with upper and lower cabinetry, and modern finishes throughout.

Prime Location with Excellent Accessibility

Pilar de la Horadada is well connected to key locations across the Costa Blanca and Costa Cálida, making it ideal for permanent living, vacations, or rental investment. Main points of interest nearby include:

Beaches of Torre de la Horadada and Mil Palmeras - 3 km





# Floor plans









## **Additional information**

#### **Facilities**

Aircondition, Provision Gated complex Parking, Uncovered

Pool, Private

**Features** 

Garden Golf course Near bus route

**Distances** 

Sea

**≋** 2.6 km