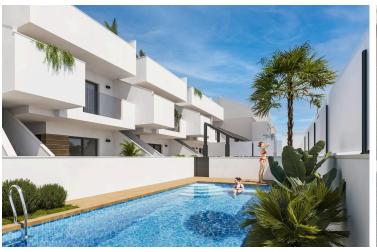

Communal swimming pool with relaxation area and solarium

Modern, High-Quality Finishes

Designed with a focus on comfort and efficiency, the bungalows feature top-of-the-range materials and finishes:

Dark grey lacquered aluminium exterior carpentry