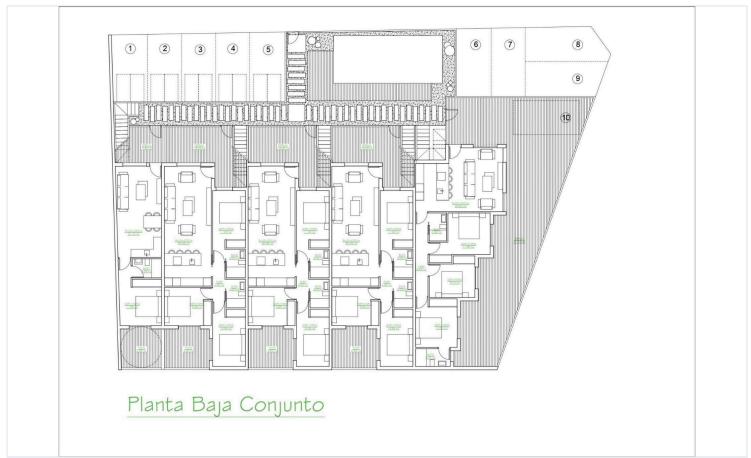

# Floor plans

Exclusive Residential Development with Style and Functionality

The complex consists of 10 newly built bungalows, with 1 bedroom and 1 bathroom, ideal for those looking for an affordable option, and also 3 bedroom and 2 bathroom options, designed for families or those who want more space.

Communal swimming pool with relaxation area and solarium

Modern, High-Quality Finishes

Designed with a focus on comfort and efficiency, the bungalows feature top-of-the-range materials and finishes:

Dark grey lacquered aluminium exterior carpentry