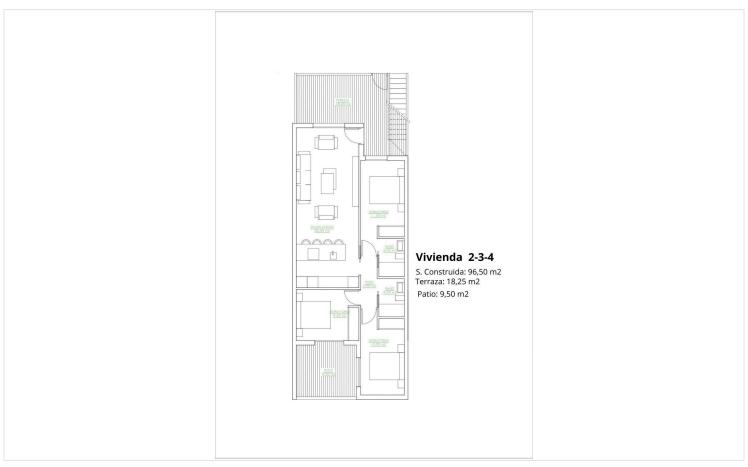

# Floor plans

### **Specifications**

| Bedrooms 3     | Bathrooms 2           | Covered  [] 96 m <sup>2</sup> |            |
|----------------|-----------------------|-------------------------------|------------|
| Type<br>Status | Bungalow<br>Key ready | Energy efficiency rating      | <b>∂</b> B |

Exclusive Residential Development with Style and Functionality

The complex consists of 10 newly built bungalows, with 1 bedroom and 1 bathroom, ideal for those looking for an affordable option, and also 3 bedroom and 2 bathroom options, designed for families or those who want more space.