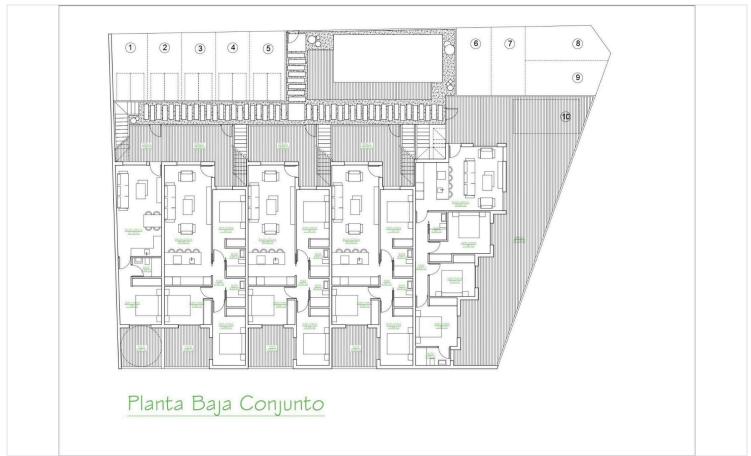

# Floor plans

Exclusive Residential Development with Style and Functionality

The complex consists of 10 newly built bungalows, with 1 bedroom and 1 bathroom, ideal for those looking for an affordable option, and also 3 bedroom and 2 bathroom options, designed for families or those who want more space.