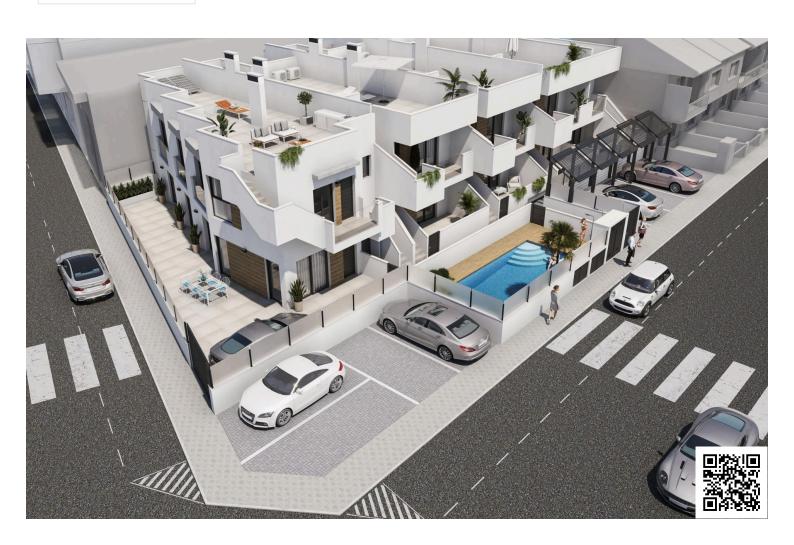

## **Description**

New Bungalows in San Pedro del Pinatar – Modernity and Comfort Just Minutes from the Sea

Mediterranean Living in a Prime Location

This new development of bungalows is located in San Pedro del Pinatar, one of the most attractive destinations on the Costa Cálida, Murcia. Surrounded by all amenities, sports facilities and several golf courses, this complex is located just 5 minutes from the beaches of the Mediterranean Sea and the Mar Menor, two of the most popular coastal enclaves in the south-east of Spain.

Exclusive Residential Development with Style and Functionality

The complex consists of 10 newly built bungalows, with 1 bedroom and 1 bathroom, ideal for those looking for an affordable option, and also 3 bedroom and 2 bathroom options, designed for families or those who want more space.

Each property includes:

Private parking space

Fully equipped kitchen with appliances included

Modern bathrooms with vanity unit, lighting and glass screen

Pre-installation for ducted air conditioning

Private solarium on the upper floor properties, with summer kitchen

Communal swimming pool with relaxation area and solarium

Modern, High-Quality Finishes

Designed with a focus on comfort and efficiency, the bungalows feature top-of-the-range materials and finishes:

Dark grey lacquered aluminium exterior carpentry