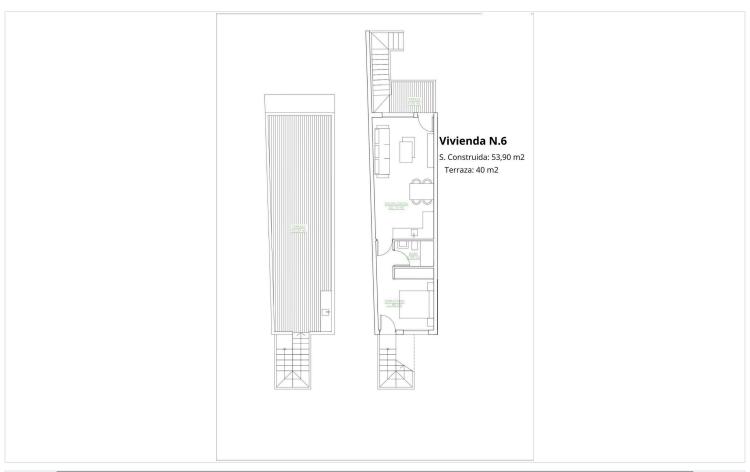

# Floor plans

Exclusive Residential Development with Style and Functionality

The complex consists of 10 newly built bungalows, with 1 bedroom and 1 bathroom, ideal for those looking for an affordable option, and also 3 bedroom and 2 bathroom options, designed for families or those who want more space.