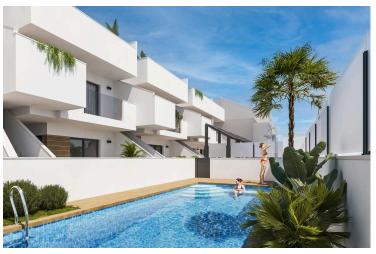

Communal swimming pool with relaxation area and solarium

Modern, High-Quality Finishes

Designed with a focus on comfort and efficiency, the bungalows feature top-of-the-range materials and finishes:

Dark grey lacquered aluminium exterior carpentry