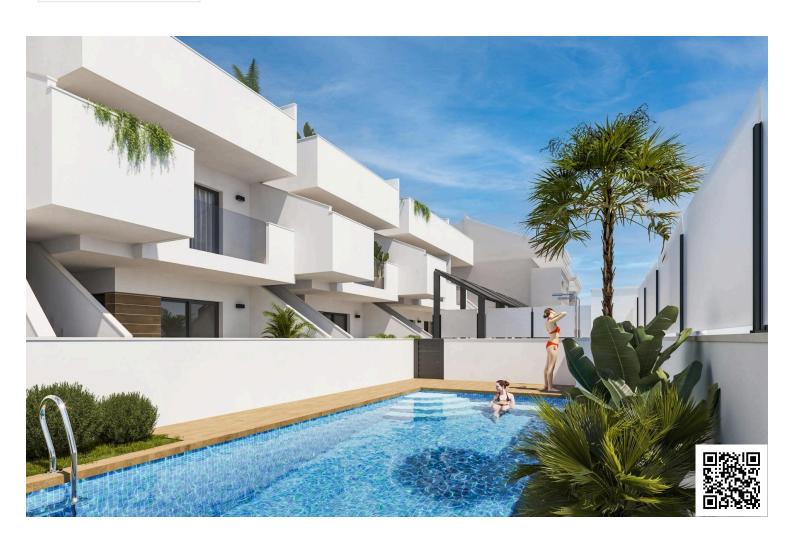

Communal swimming pool with relaxation area and solarium

Modern, High-Quality Finishes

Designed with a focus on comfort and efficiency, the bungalows feature top-of-the-range materials and finishes:

Dark grey lacquered aluminium exterior carpentry

Each property includes:

Private parking space

Fully equipped kitchen with appliances included

Modern bathrooms with vanity unit, lighting and glass screen

Pre-installation for ducted air conditioning

Private solarium on the upper floor properties, with summer kitchen