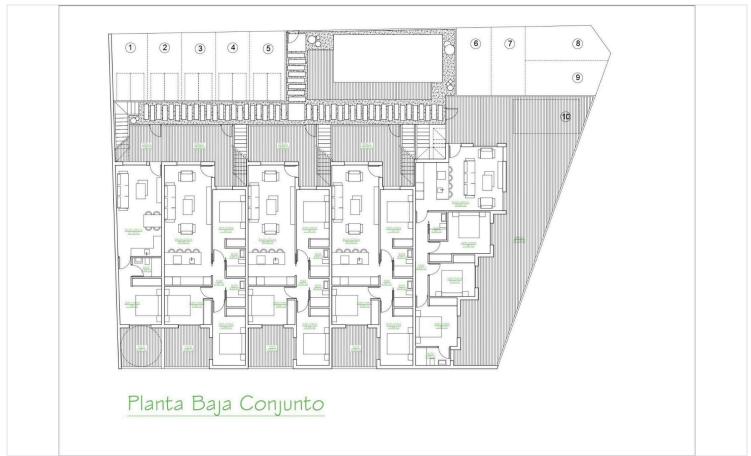

# Floor plans

Exclusive Residential Development with Style and Functionality

The complex consists of 10 newly built bungalows, with 1 bedroom and 1 bathroom, ideal for those looking for an affordable option, and also 3 bedroom and 2 bathroom options, designed for families or those who want more space.

Communal swimming pool with relaxation area and solarium

Modern, High-Quality Finishes

Designed with a focus on comfort and efficiency, the bungalows feature top-of-the-range materials and finishes:

Dark grey lacquered aluminium exterior carpentry