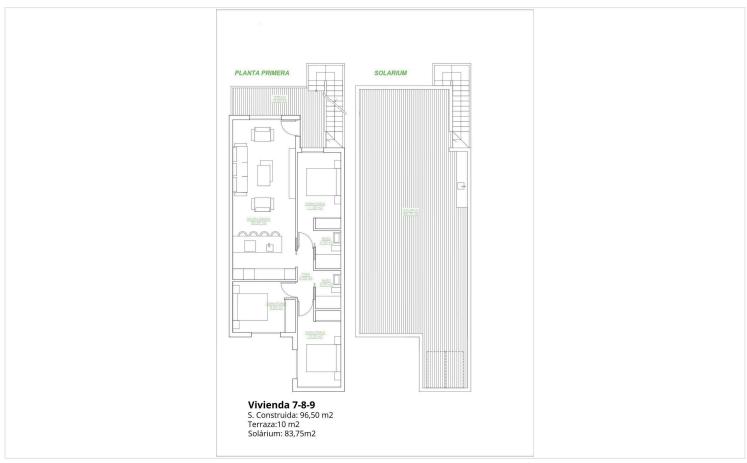

# Floor plans

Exclusive Residential Development with Style and Functionality

The complex consists of 10 newly built bungalows, with 1 bedroom and 1 bathroom, ideal for those looking for an affordable option, and also 3 bedroom and 2 bathroom options, designed for families or those who want more space.

Each property includes:

Private parking space

Fully equipped kitchen with appliances included

Modern bathrooms with vanity unit, lighting and glass screen

Pre-installation for ducted air conditioning

Private solarium on the upper floor properties, with summer kitchen