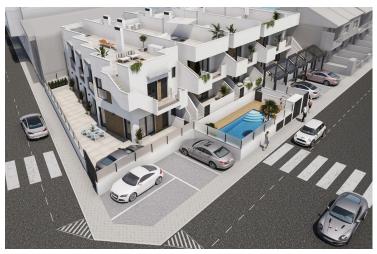

## **Description**

New Bungalows in San Pedro del Pinatar – Modernity and Comfort Just Minutes from the Sea

Mediterranean Living in a Prime Location

This new development of bungalows is located in San Pedro del Pinatar, one of the most attractive destinations on the Costa Cálida, Murcia. Surrounded by all amenities, sports facilities and several golf courses, this complex is located just 5 minutes from the beaches of the Mediterranean Sea and the Mar Menor, two of the most popular coastal enclaves in the south-east of Spain.

Exclusive Residential Development with Style and Functionality

The complex consists of 10 newly built bungalows, with 1 bedroom and 1 bathroom, ideal for those looking for an affordable option, and also 3 bedroom and 2 bathroom options, designed for families or those who want more space.