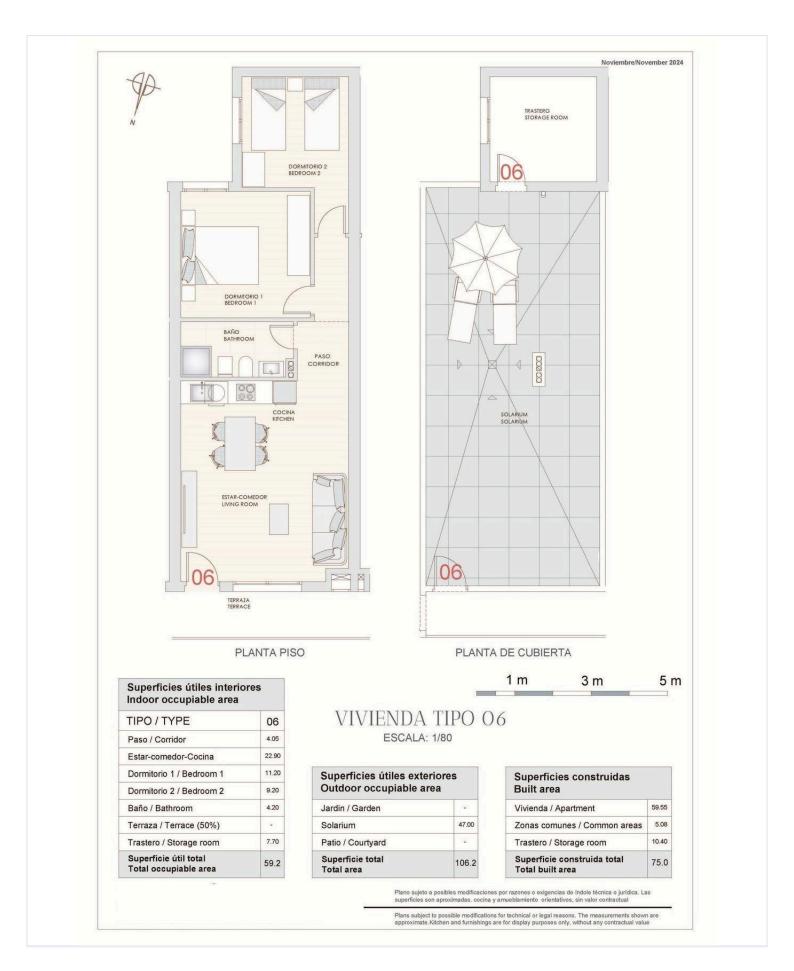

hem offer space to park your car within the private plot. The upper floor properties have a private solarium with storage room, ideal for enjoying the sun all year round and the excellent Mediterranean climate that characterises the area.

#### Specifications and Features Each home has been designed with a practical and modern approach:

Pre-installation of ducted air conditioning Security entrance door Bathroom cabinet with mirror High-quality exterior carpentry

The residential complex also has a communal swimming pool surrounded by landscaped areas, perfect for relaxing and enjoying time with the family.

Natural surroundings and healthy lifestyle La Canalosa is the ideal destination for those who value a simple, healthy lifestyle surrounded by nature. Its rural





# **Floor plans**







# **Additional information**

# Facilities

Aircondition, Provision

Gated complex

Pool, Private

### Features

Veranda

### Distances

Sea

🧱 35 km