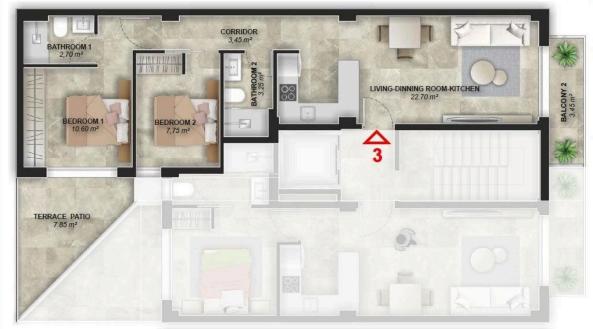

# FIRST FLOOR

# Apartment nº3

Apartamento n

| APARTMENT nº 3             |                      |  |
|----------------------------|----------------------|--|
| NAME - DESIGNATION         | USEFUL               |  |
| LIVING-DINING ROOM-KITCHEN | 22.08 m              |  |
| BATHROOM 1                 | 2.70 m²              |  |
| BEDROOM 1                  | 10.62 m <sup>2</sup> |  |
| BATHROOM 2                 | 3.22 m²              |  |
| BEDROOM 2                  | 7.71 m²              |  |
| CORRIDOR                   | 3.41 m <sup>2</sup>  |  |
| TERRACE PATIO 2            | 7.82 m²              |  |
| BALCONY 2                  | 3.45 m²              |  |

OMMON AREAS 9.95 m²