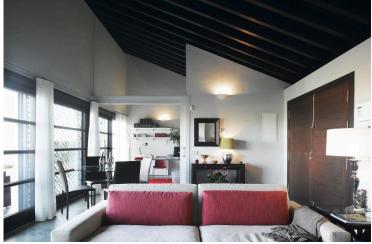

Comfortable living with top-quality finishes Each house features:

Fully fitted open-plan kitchen with appliances
Bright living/dining room with a cosy wood-burning fireplace
Central air conditioning and gas-fired radiator heating
Secure entrance door and motorised access gate for vehicles
Private swimming pool (3.5x5.5 m) with outdoor shower
Outdoor water points and lighting