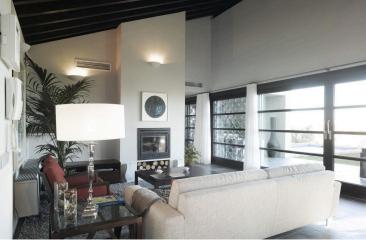

Comfortable living with top-quality finishes Each house features:

Fully fitted open-plan kitchen with appliances
Bright living/dining room with a cosy wood-burning fireplace
Central air conditioning and gas-fired radiator heating
Secure entrance door and motorised access gate for vehicles
Private swimming pool (3.5x5.5 m) with outdoor shower
Outdoor water points and lighting