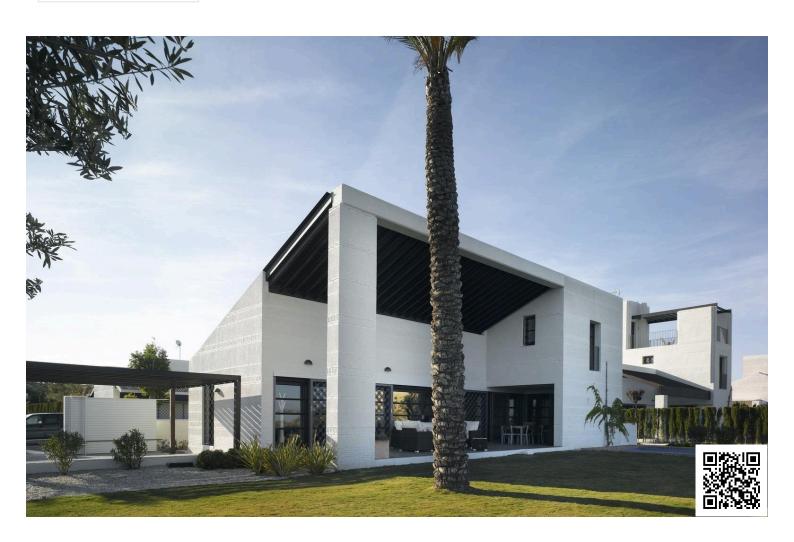

### **Description**

Elegant detached villas with private pool at Peraleja Golf Resort - Costa Cálida

Mediterranean-style detached houses in a gated golf community

20 detached villas with 6 models to choose from with 2, 3 or 4 bedrooms and 1, 2 or 3 floors on plots ranging from 375 to 800 m2. Some units have a rooftop solarium.

Located in the prestigious Peraleja Golf Resort, in the Murcia region of southern Spain. These modern Mediterranean homes are set on spacious plots, each with a private pool, garden and parking. Designed with sloping roofs and natural materials such as wood and stone, these homes blend seamlessly into the surrounding landscape, while offering elegant and timeless interiors.

Fully landscaped garden ready to enjoy

These properties have been carefully designed by a renowned architect, combining elegant lines with natural textures, creating a unique and harmonious environment within a secure gated community.