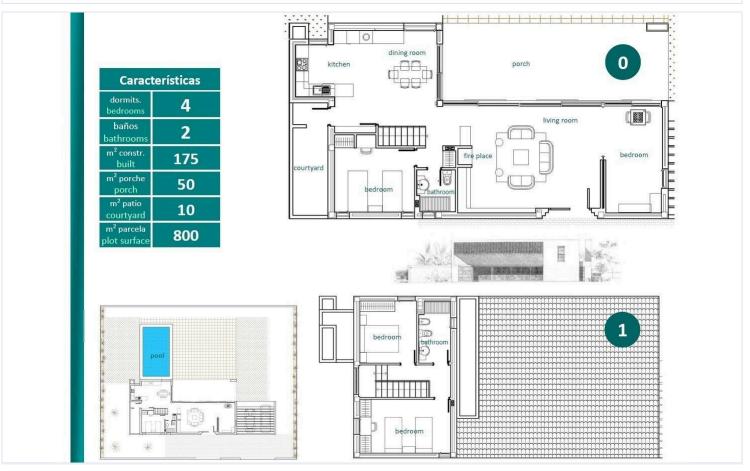

### **Specifications**

Bedrooms

| <b>=</b> 4 | <b> </b> ₹ 2 | [] 176 m <sup>2</sup>           |            |
|------------|--------------|---------------------------------|------------|
| Type       | Villa        | Status Energy efficiency rating | Key ready  |
| Plot       | 800 m²       |                                 | <i>ĕ</i> B |

# Floor plans