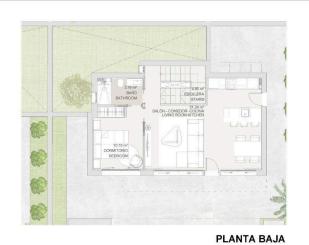

# Floor plans

PLANTA SOLARIUM

PLANTA SÓTANO

**PLANTA PRIMERA** 

P31.16

Sup. parcela 229,01 m² Plot area

Sup. construida Built area

Sup. const. sótano 106,17 m² Basement built area

111,89 m<sup>2</sup>

Sup. útil interior 141,42 m² Indoor useful area

Sup. útil exterior  $130,05 \ m^2$  Outdoor useful area

NOTA LEGAL: La presente información, perspectivas, documentación grafica y calidades son orientativas. La sociedad vendedora se reserva el dereche a electuar las modificaciones que fuesen motificados por exigencias técnicas, legales o comerciales. El mobiliario es maramente orientativo y no está incluido en el procio.