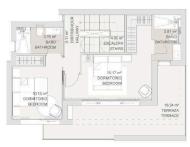

# Floor plans

PLANTA SOLARIUM

PLANTA SÓTANO

**PLANTA PRIMERA** 

P31.16

Sup. parcela 229,01 m² Plot area

Sup. construida Built area

Sup. const. sótano 106,17 m² Basement built area

111,89 m<sup>2</sup>

Sup. útil interior 141,42 m² Indoor useful area

Sup. útil exterior  $130,05 \ m^2$  Outdoor useful area

NOTA LEGAL: La presente información, perspectivas, documentación grafica y calidades son orientativas. La sociedad vendedora se reserva el dereche a electuar las modificaciones que fuesen motificados por exigencias técnicas, legales o comerciales. El mobiliario es maramente orientativo y no está incluido en el procio.