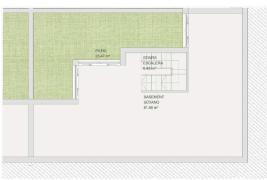

# Floor plans

PLANTA SOLARIUM

PLANTA SÓTANO

**PLANTA PRIMERA** 

P31.16

Sup. parcela 229,01 m² Plot area

Sup. construida Built area

Sup. const. sótano 106,17 m² Basement built area

111,89 m<sup>2</sup>

Sup. útil interior 141,42 m² Indoor useful area

Sup. útil exterior  $130,05 \ m^2$  Outdoor useful area

NOTA LEGAL: La presente información, perspectivas, documentación grafica y calidades son orientativas. La sociedad vendedora se reserva el dereche a electuar las modificaciones que fuesen motificados por exigencias técnicas, legales o comerciales. El mobiliario es maramente orientativo y no está incluido en el procio.