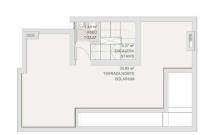

# Floor plans

PLANTA SOLARIUM

PLANTA SÓTANO

**PLANTA PRIMERA** 

P31.16

Sup. parcela 229,01 m² Plot area

Sup. construida Built area

Sup. const. sótano 106,17 m² Basement built area

111,89 m<sup>2</sup>

Sup. útil interior 141,42 m² Indoor useful area

Sup. útil exterior  $130,05 \ m^2$  Outdoor useful area

NOTA LEGAL: La presente información, perspectivas, documentación grafica y calidades son orientativas. La sociedad vendedora se reserva el dereche a electuar las modificaciones que fuesen motificados por exigencias técnicas, legales o comerciales. El mobiliario es maramente orientativo y no está incluido en el procio.