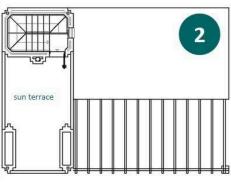

# Floor plans

| Características       |       |  |
|-----------------------|-------|--|
| dormits.<br>bedrooms  | 2     |  |
| baños<br>bathrooms    | 2     |  |
| m² constr.<br>built   | 83    |  |
| m² terraza<br>terrace | 28+15 |  |
| m² patio<br>courtyard | 8     |  |
| m² parcela            | 275   |  |