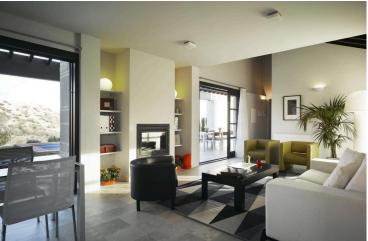

Comfortable living with top-quality finishes Each house features:

Fully fitted open-plan kitchen with appliances
Bright living/dining room with a cosy wood-burning fireplace
Central air conditioning and gas-fired radiator heating
Secure entrance door and motorised access gate for vehicles
Private swimming pool (3.5x5.5 m) with outdoor shower
Outdoor water points and lighting
Fully landscaped garden ready to enjoy

These properties have been carefully designed by a renowned architect, combining elegant lines with natural textures, creating a unique and harmonious environment within a secure gated community.