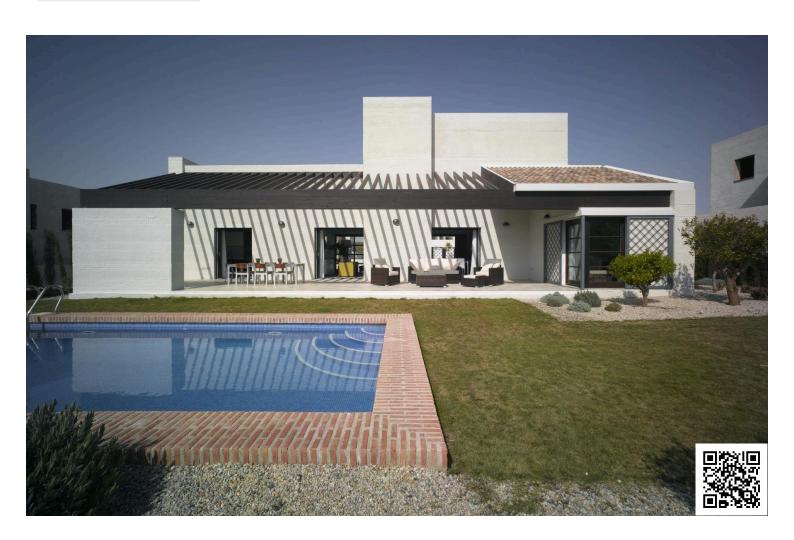

### **Description**

Elegant detached villas with private pool at Peraleja Golf Resort - Costa Cálida

Mediterranean-style detached houses in a gated golf community

20 detached villas with 6 models to choose from with 2, 3 or 4 bedrooms and 1, 2 or 3 floors on plots ranging from 375 to 800 m2. Some units have a rooftop solarium.

Located in the prestigious Peraleja Golf Resort, in the Murcia region of southern Spain. These modern Mediterranean homes are set on spacious plots, each with a private pool, garden and parking. Designed with sloping roofs and natural materials such as wood and stone, these homes blend seamlessly into the surrounding landscape, while offering elegant and timeless interiors.

Comfortable living with top-quality finishes Each house features:

Fully fitted open-plan kitchen with appliances
Bright living/dining room with a cosy wood-burning fireplace
Central air conditioning and gas-fired radiator heating
Secure entrance door and motorised access gate for vehicles
Private swimming pool (3.5x5.5 m) with outdoor shower
Outdoor water points and lighting
Fully landscaped garden ready to enjoy