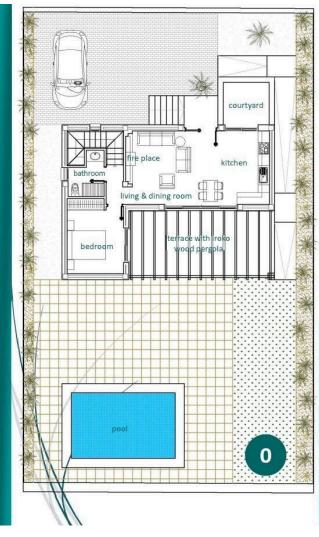

# Floor plans

| Características       |       |  |
|-----------------------|-------|--|
| dormits.<br>bedrooms  | 2     |  |
| baños<br>bathrooms    | 2     |  |
| m² constr.<br>built   | 83    |  |
| m² terraza<br>terrace | 28+15 |  |
| m² patio<br>courtyard | 8     |  |
| m² parcela            | 275   |  |