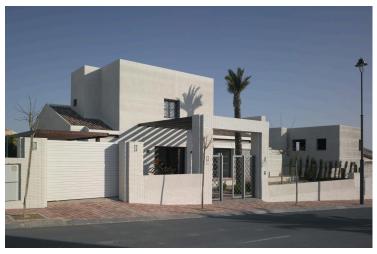

### **Description**

Elegant detached villas with private pool at Peraleja Golf Resort - Costa Cálida

Mediterranean-style detached houses in a gated golf community

20 detached villas with 6 models to choose from with 2, 3 or 4 bedrooms and 1, 2 or 3 floors on plots ranging from 375 to 800 m2. Some units have a rooftop solarium.

Located in the prestigious Peraleja Golf Resort, in the Murcia region of southern Spain. These modern Mediterranean homes are set on spacious plots, each with a private pool, garden and parking. Designed with sloping roofs and natural materials such as wood and stone, these homes blend seamlessly into the surrounding landscape, while offering elegant and timeless interiors.