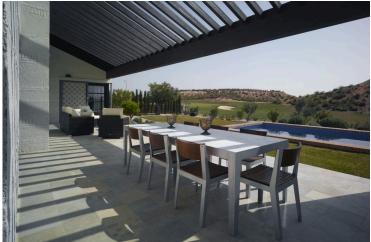

Comfortable living with top-quality finishes Each house features:

Fully fitted open-plan kitchen with appliances
Bright living/dining room with a cosy wood-burning fireplace
Central air conditioning and gas-fired radiator heating
Secure entrance door and motorised access gate for vehicles
Private swimming pool (3.5x5.5 m) with outdoor shower
Outdoor water points and lighting
Fully landscaped garden ready to enjoy