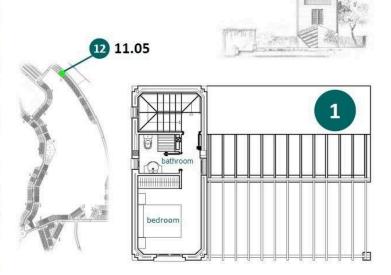

# Floor plans

| Características       |       |  |
|-----------------------|-------|--|
| dormits.<br>bedrooms  | 2     |  |
| baños<br>bathrooms    | 2     |  |
| m² constr.<br>built   | 83    |  |
| m² terraza<br>terrace | 28+15 |  |
| m² patio<br>courtyard | 8     |  |
| m² parcela            | 275   |  |