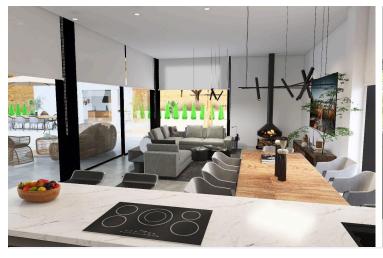

All the villas are built on rustic plots of over 10,000 m2, of which around 2,500 m2 will be fenced off.

The villas have an open-plan kitchen with living room, built-in wardrobes, private swimming pool, porch, storage room and outdoor parking space.