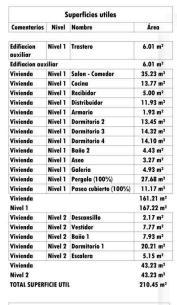

## Floor plans

| Superficies construidas |                       |  |  |
|-------------------------|-----------------------|--|--|
| Nombre                  | Área                  |  |  |
| Planta Baja             | 147.35 m <sup>2</sup> |  |  |
| Pergola (100%)          | 27.68 m²              |  |  |
| Paseo cubierto (100%)   | 11.17 m <sup>2</sup>  |  |  |
| Planta Primera          | 53.08 m <sup>2</sup>  |  |  |
| Trastero                | 8.17 m <sup>2</sup>   |  |  |
| Acceso                  | 1.19 m <sup>2</sup>   |  |  |
| TOTAL SUP. CONSTRUIDA   | 248.64 m <sup>2</sup> |  |  |

| Comentarios Nive Edificacion Nivel cuviliar Edificacion auxiliar Vivienda Nivel | 1 Trastero  Salon - Comedor  Cocina Recibidor Distribuidor Distribuidor Dormitorio 2 Dormitorio 3 | Área 6.01 m² 6.01 m² 35.23 m² 13.77 m² 5.00 m² 11.93 m² 1.93 m²                                                                           |
|------------------------------------------------------------------------------------------------------------------------------------------------------------------------------------------------------------------------|---------------------------------------------------------------------------------------------------|-------------------------------------------------------------------------------------------------------------------------------------------|
| auxiliar Edifiacion auxiliar Vivienda Nivel                                                    | Salon - Comedor Cocina Recibidor Sistribuidor Armario Dormitorio 2                                | 6.01 m <sup>2</sup><br>35.23 m <sup>2</sup><br>13.77 m <sup>2</sup><br>5.00 m <sup>2</sup><br>11.93 m <sup>2</sup><br>1.93 m <sup>2</sup> |
| Vivienda Nivel                                                                                                | 1 Cocina 1 Recibidor 1 Distribuidor 1 Armario 1 Dormitorio 2 1 Dormitorio 3                       | 35.23 m <sup>2</sup><br>13.77 m <sup>2</sup><br>5.00 m <sup>2</sup><br>11.93 m <sup>2</sup><br>1.93 m <sup>2</sup>                        |
| Vivienda Nivel                                                                                                | 1 Cocina 1 Recibidor 1 Distribuidor 1 Armario 1 Dormitorio 2 1 Dormitorio 3                       | 13.77 m <sup>2</sup> 5.00 m <sup>2</sup> 11.93 m <sup>2</sup>                                                                             |
| Vivienda Nivel                                                                                                               | 1 Recibidor 1 Distribuidor 1 Armario 1 Dormitorio 2 1 Dormitorio 3                                | 5.00 m <sup>2</sup><br>11.93 m <sup>2</sup><br>1.93 m <sup>2</sup>                                                                        |
| Vivienda Nivel<br>Vivienda Nivel<br>Vivienda Nivel<br>Vivienda Nivel<br>Vivienda Nivel                                                                                                                                 | I 1 Distribuidor I 1 Armario I 1 Dormitorio 2 I 1 Dormitorio 3                                    | 11.93 m <sup>2</sup>                                                                                                                      |
| Vivienda Nivel Vivienda Nivel Vivienda Nivel Vivienda Nivel                                                                                                                                                            | 11 Armario<br>11 Dormitorio 2<br>11 Dormitorio 3                                                  | 1.93 m²                                                                                                                                   |
| Vivienda Nivel<br>Vivienda Nivel<br>Vivienda Nivel                                                                                                                                                                     | I 1 Dormitorio 2                                                                                  |                                                                                                                                           |
| Vivienda Nivel<br>Vivienda Nivel                                                                                                                                                                                       | I 1 Dormitorio 3                                                                                  | 13 45 m <sup>2</sup>                                                                                                                      |
| Vivienda Nivel                                                                                                                                                                                                         |                                                                                                   | 10.43 111                                                                                                                                 |
|                                                                                                                                                                                                                        |                                                                                                   | 14.32 m²                                                                                                                                  |
| Vivienda Nivel                                                                                                                                                                                                         | 1 Dormitorio 4                                                                                    | 14.10 m <sup>2</sup>                                                                                                                      |
|                                                                                                                                                                                                                        | l 1 Baño 2                                                                                        | 4.43 m <sup>2</sup>                                                                                                                       |
| Vivienda Nivel                                                                                                                                                                                                         | I 1 Aseo                                                                                          | 3.27 m <sup>2</sup>                                                                                                                       |
| Vivienda Nivel                                                                                                                                                                                                         | l 1 Galeria                                                                                       | 4.93 m²                                                                                                                                   |
| Vivienda Nivel                                                                                                                                                                                                         | l 1 Pergola (100%)                                                                                | 27.68 m <sup>2</sup>                                                                                                                      |
| Vivienda Nivel                                                                                                                                                                                                         | 1 Paseo cubierto (100%)                                                                           | 11.17 m <sup>2</sup>                                                                                                                      |
| Vivienda                                                                                                                                                                                                               |                                                                                                   | 161.21 m <sup>2</sup>                                                                                                                     |
| Nivel 1                                                                                                                                                                                                                |                                                                                                   | 167.22 m <sup>2</sup>                                                                                                                     |
| Vivienda Nivel                                                                                                                                                                                                         | 12 Descansillo                                                                                    | 2.17 m <sup>2</sup>                                                                                                                       |
| Vivienda Nivel                                                                                                                                                                                                         | I 2 Vestidor                                                                                      | 7.77 m <sup>2</sup>                                                                                                                       |
| Vivienda Nivel                                                                                                                                                                                                         | 1 2 Baño 1                                                                                        | 7.93 m²                                                                                                                                   |
| Vivienda Nivel                                                                                                                                                                                                         | 2 Dormitorio 1                                                                                    | 20.21 m <sup>2</sup>                                                                                                                      |
| Vivienda Nivel                                                                                                                                                                                                         | 12 Escalera                                                                                       | 5.15 m <sup>2</sup>                                                                                                                       |
| Vivienda                                                                                                                                                                                                               |                                                                                                   | 43.23 m <sup>2</sup>                                                                                                                      |
| Nivel 2                                                                                                                                                                                                                | 43.23 m <sup>2</sup>                                                                              |                                                                                                                                           |
| TOTAL SUPERFICIE U                                                                                                                                                                                                     | JTIL                                                                                              | 210.45 m²                                                                                                                                 |
| Su                                                                                                                                                                                                                     | perficies construidas                                                                             |                                                                                                                                           |
|                                                                                                                                                                                                                        | Área                                                                                              |                                                                                                                                           |
| Planta Baja                                                                                                                                                                                                            | 147.35 m²                                                                                         |                                                                                                                                           |