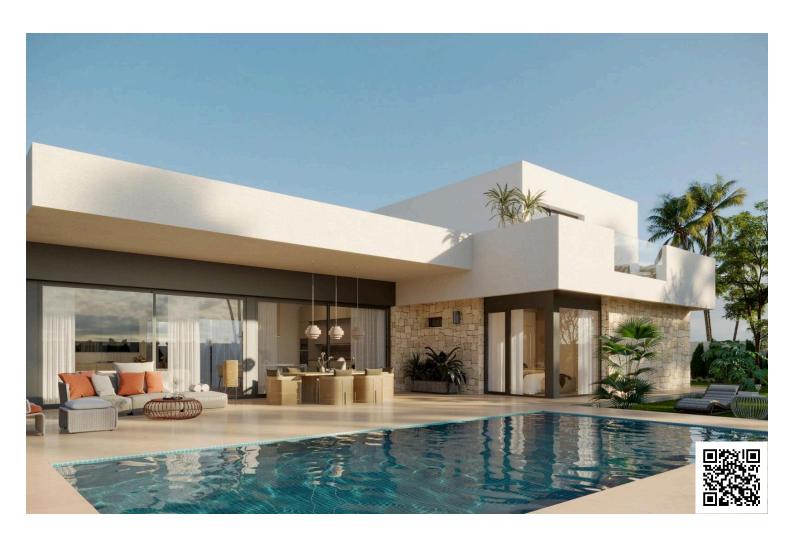

# Newly built villas located in the municipality of Aspe.

Aspe, Alicante

€463,000

## **Description**

Newly built villas located in the municipality of Aspe.

Newly built villas with several models to choose from, with 2, 3 or 4 bedrooms, on one or two floors and built with slabs or with a structure: depending on the model and the plot chosen, the exact price will be calculated.

All the villas are built on rustic plots of over 10,000 m2, of which around 2,500 m2 will be fenced off.

The villas have an open-plan kitchen with living room, built-in wardrobes, private swimming pool, porch, storage room and outdoor parking space.

If you are looking for a quiet environment, close to typical Spanish villages away from tourist crowds, surrounded by mountains, with a very large plot and about 30 minutes from the sea, this is your home.