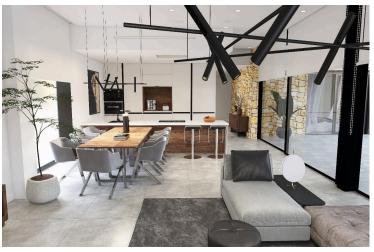

All the villas are built on rustic plots of over 10,000 m2, of which around 2,500 m2 will be fenced off.

The villas have an open-plan kitchen with living room, built-in wardrobes, private swimming pool, porch, storage room and outdoor parking space.