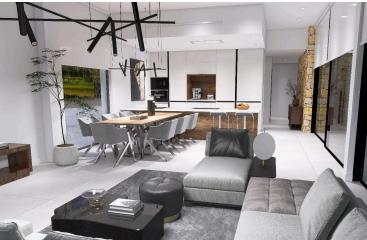

All the villas are built on rustic plots of over 10,000 m2, of which around 2,500 m2 will be fenced off.

The villas have an open-plan kitchen with living room, built-in wardrobes, private swimming pool, porch, storage room and outdoor parking space.