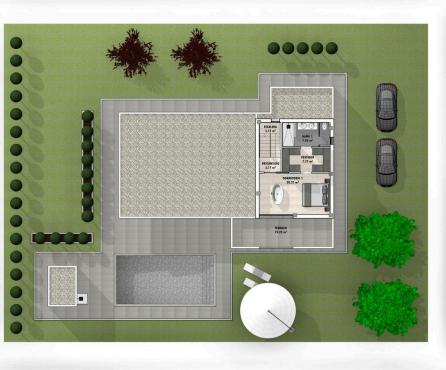

## Floor plans

| Superficies construidas |                       |  |  |
|-------------------------|-----------------------|--|--|
| Nombre                  | Área                  |  |  |
| Planta Baja             | 147.35 m <sup>2</sup> |  |  |
| Pergola (100%)          | 27.68 m²              |  |  |
| Paseo cubierto (100%)   | 11.17 m <sup>2</sup>  |  |  |
| Planta Primera          | 53.08 m <sup>2</sup>  |  |  |
| Trastero                | 8.17 m <sup>2</sup>   |  |  |
| Acceso                  | 1.19 m <sup>2</sup>   |  |  |
| TOTAL SUP. CONSTRUIDA   | 248.64 m <sup>2</sup> |  |  |

| Comentarios Nive Edificacion Nivel cuviliar Edificacion auxiliar Vivienda Nivel | 1 Trastero  Salon - Comedor  Cocina Recibidor Distribuidor Distribuidor Dormitorio 2 Dormitorio 3 | Área 6.01 m² 6.01 m² 35.23 m² 13.77 m² 5.00 m² 11.93 m² 1.93 m²                                                                           |
|------------------------------------------------------------------------------------------------------------------------------------------------------------------------------------------------------------------------|---------------------------------------------------------------------------------------------------|-------------------------------------------------------------------------------------------------------------------------------------------|
| auxiliar Edifiacion auxiliar Vivienda Nivel                                                    | Salon - Comedor Cocina Recibidor Sistribuidor Armario Dormitorio 2                                | 6.01 m <sup>2</sup><br>35.23 m <sup>2</sup><br>13.77 m <sup>2</sup><br>5.00 m <sup>2</sup><br>11.93 m <sup>2</sup><br>1.93 m <sup>2</sup> |
| Vivienda Nivel                                                                                                | 1 Cocina 1 Recibidor 1 Distribuidor 1 Armario 1 Dormitorio 2 1 Dormitorio 3                       | 35.23 m <sup>2</sup><br>13.77 m <sup>2</sup><br>5.00 m <sup>2</sup><br>11.93 m <sup>2</sup><br>1.93 m <sup>2</sup>                        |
| Vivienda Nivel                                                                                                | 1 Cocina 1 Recibidor 1 Distribuidor 1 Armario 1 Dormitorio 2 1 Dormitorio 3                       | 13.77 m <sup>2</sup> 5.00 m <sup>2</sup> 11.93 m <sup>2</sup>                                                                             |
| Vivienda Nivel                                                                                                               | 1 Recibidor 1 Distribuidor 1 Armario 1 Dormitorio 2 1 Dormitorio 3                                | 5.00 m <sup>2</sup><br>11.93 m <sup>2</sup><br>1.93 m <sup>2</sup>                                                                        |
| Vivienda Nivel<br>Vivienda Nivel<br>Vivienda Nivel<br>Vivienda Nivel<br>Vivienda Nivel                                                                                                                                 | I 1 Distribuidor I 1 Armario I 1 Dormitorio 2 I 1 Dormitorio 3                                    | 11.93 m <sup>2</sup>                                                                                                                      |
| Vivienda Nivel Vivienda Nivel Vivienda Nivel Vivienda Nivel                                                                                                                                                            | 11 Armario<br>11 Dormitorio 2<br>11 Dormitorio 3                                                  | 1.93 m²                                                                                                                                   |
| Vivienda Nivel<br>Vivienda Nivel<br>Vivienda Nivel                                                                                                                                                                     | I 1 Dormitorio 2                                                                                  |                                                                                                                                           |
| Vivienda Nivel<br>Vivienda Nivel                                                                                                                                                                                       | I 1 Dormitorio 3                                                                                  | 13 45 m <sup>2</sup>                                                                                                                      |
| Vivienda Nivel                                                                                                                                                                                                         |                                                                                                   | 10.43 111                                                                                                                                 |
|                                                                                                                                                                                                                        |                                                                                                   | 14.32 m²                                                                                                                                  |
| Vivienda Nivel                                                                                                                                                                                                         | 1 Dormitorio 4                                                                                    | 14.10 m <sup>2</sup>                                                                                                                      |
|                                                                                                                                                                                                                        | l 1 Baño 2                                                                                        | 4.43 m <sup>2</sup>                                                                                                                       |
| Vivienda Nivel                                                                                                                                                                                                         | I 1 Aseo                                                                                          | 3.27 m <sup>2</sup>                                                                                                                       |
| Vivienda Nivel                                                                                                                                                                                                         | l 1 Galeria                                                                                       | 4.93 m²                                                                                                                                   |
| Vivienda Nivel                                                                                                                                                                                                         | l 1 Pergola (100%)                                                                                | 27.68 m <sup>2</sup>                                                                                                                      |
| Vivienda Nivel                                                                                                                                                                                                         | 1 Paseo cubierto (100%)                                                                           | 11.17 m <sup>2</sup>                                                                                                                      |
| Vivienda                                                                                                                                                                                                               |                                                                                                   | 161.21 m <sup>2</sup>                                                                                                                     |
| Nivel 1                                                                                                                                                                                                                |                                                                                                   | 167.22 m <sup>2</sup>                                                                                                                     |
| Vivienda Nivel                                                                                                                                                                                                         | 12 Descansillo                                                                                    | 2.17 m <sup>2</sup>                                                                                                                       |
| Vivienda Nivel                                                                                                                                                                                                         | I 2 Vestidor                                                                                      | 7.77 m <sup>2</sup>                                                                                                                       |
| Vivienda Nivel                                                                                                                                                                                                         | 1 2 Baño 1                                                                                        | 7.93 m²                                                                                                                                   |
| Vivienda Nivel                                                                                                                                                                                                         | 2 Dormitorio 1                                                                                    | 20.21 m <sup>2</sup>                                                                                                                      |
| Vivienda Nivel                                                                                                                                                                                                         | 12 Escalera                                                                                       | 5.15 m <sup>2</sup>                                                                                                                       |
| Vivienda                                                                                                                                                                                                               |                                                                                                   | 43.23 m <sup>2</sup>                                                                                                                      |
| Nivel 2                                                                                                                                                                                                                | 43.23 m <sup>2</sup>                                                                              |                                                                                                                                           |
| TOTAL SUPERFICIE U                                                                                                                                                                                                     | JTIL                                                                                              | 210.45 m²                                                                                                                                 |
| Su                                                                                                                                                                                                                     | perficies construidas                                                                             |                                                                                                                                           |
|                                                                                                                                                                                                                        | Área                                                                                              |                                                                                                                                           |
| Planta Baja                                                                                                                                                                                                            | 147.35 m²                                                                                         |                                                                                                                                           |

Pergola (100%) Paseo cubierto (100%)

Acceso
TOTAL SUP. CONSTRUIDA

Trastero