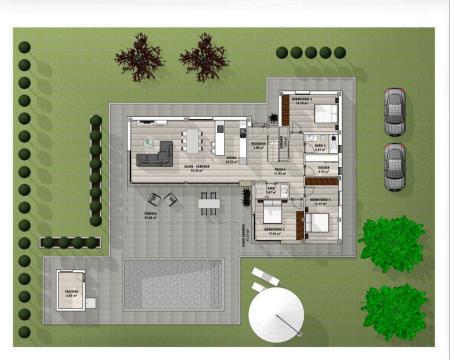

## Floor plans

| Superficies construidas |                       |  |  |
|-------------------------|-----------------------|--|--|
| Nombre                  | Área                  |  |  |
| Planta Baja             | 147.35 m <sup>2</sup> |  |  |
| Pergola (100%)          | 27.68 m²              |  |  |
| Paseo cubierto (100%)   | 11.17 m <sup>2</sup>  |  |  |
| Planta Primera          | 53.08 m <sup>2</sup>  |  |  |
| Trastero                | 8.17 m <sup>2</sup>   |  |  |
| Acceso                  | 1.19 m <sup>2</sup>   |  |  |
| TOTAL SUP. CONSTRUIDA   | 248.64 m <sup>2</sup> |  |  |