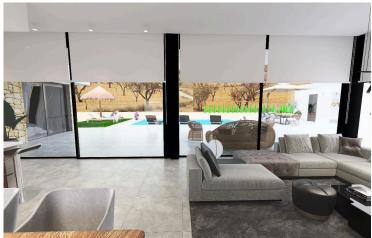

All the villas are built on rustic plots of over 10,000 m2, of which around 2,500 m2 will be fenced off.

The villas have an open-plan kitchen with living room, built-in wardrobes, private swimming pool, porch, storage room and outdoor parking space.

### **Facilities**

Aircondition, Provision

Gated complex

Parking, Uncovered

Pool, Private