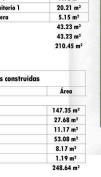

| Comentarios Nive Edificacion Nivel cuviliar Edificacion auxiliar Vivienda Nivel | 1 Trastero  Salon - Comedor  Cocina Recibidor Distribuidor Distribuidor Dormitorio 2 Dormitorio 3 | Área 6.01 m² 6.01 m² 35.23 m² 13.77 m² 5.00 m² 11.93 m² 1.93 m²                                                                           |
|------------------------------------------------------------------------------------------------------------------------------------------------------------------------------------------------------------------------|---------------------------------------------------------------------------------------------------|-------------------------------------------------------------------------------------------------------------------------------------------|
| auxiliar Edifiacion auxiliar Vivienda Nivel                                                    | Salon - Comedor Cocina Recibidor Sistribuidor Armario Dormitorio 2                                | 6.01 m <sup>2</sup><br>35.23 m <sup>2</sup><br>13.77 m <sup>2</sup><br>5.00 m <sup>2</sup><br>11.93 m <sup>2</sup><br>1.93 m <sup>2</sup> |
| Vivienda Nivel                                                                                                | 1 Cocina 1 Recibidor 1 Distribuidor 1 Armario 1 Dormitorio 2 1 Dormitorio 3                       | 35.23 m <sup>2</sup><br>13.77 m <sup>2</sup><br>5.00 m <sup>2</sup><br>11.93 m <sup>2</sup><br>1.93 m <sup>2</sup>                        |
| Vivienda Nivel                                                                                                | 1 Cocina 1 Recibidor 1 Distribuidor 1 Armario 1 Dormitorio 2 1 Dormitorio 3                       | 13.77 m <sup>2</sup> 5.00 m <sup>2</sup> 11.93 m <sup>2</sup>                                                                             |
| Vivienda Nivel                                                                                                               | 1 Recibidor 1 Distribuidor 1 Armario 1 Dormitorio 2 1 Dormitorio 3                                | 5.00 m <sup>2</sup><br>11.93 m <sup>2</sup><br>1.93 m <sup>2</sup>                                                                        |
| Vivienda Nivel<br>Vivienda Nivel<br>Vivienda Nivel<br>Vivienda Nivel<br>Vivienda Nivel                                                                                                                                 | I 1 Distribuidor I 1 Armario I 1 Dormitorio 2 I 1 Dormitorio 3                                    | 11.93 m <sup>2</sup>                                                                                                                      |
| Vivienda Nivel Vivienda Nivel Vivienda Nivel Vivienda Nivel                                                                                                                                                            | 11 Armario<br>11 Dormitorio 2<br>11 Dormitorio 3                                                  | 1.93 m²                                                                                                                                   |
| Vivienda Nivel<br>Vivienda Nivel<br>Vivienda Nivel                                                                                                                                                                     | I 1 Dormitorio 2                                                                                  |                                                                                                                                           |
| Vivienda Nivel<br>Vivienda Nivel                                                                                                                                                                                       | I 1 Dormitorio 3                                                                                  | 13 45 m <sup>2</sup>                                                                                                                      |
| Vivienda Nivel                                                                                                                                                                                                         |                                                                                                   | 10.43 111                                                                                                                                 |
|                                                                                                                                                                                                                        |                                                                                                   | 14.32 m²                                                                                                                                  |
| Vivienda Nivel                                                                                                                                                                                                         | 1 Dormitorio 4                                                                                    | 14.10 m <sup>2</sup>                                                                                                                      |
|                                                                                                                                                                                                                        | l 1 Baño 2                                                                                        | 4.43 m <sup>2</sup>                                                                                                                       |
| Vivienda Nivel                                                                                                                                                                                                         | I 1 Aseo                                                                                          | 3.27 m <sup>2</sup>                                                                                                                       |
| Vivienda Nivel                                                                                                                                                                                                         | l 1 Galeria                                                                                       | 4.93 m²                                                                                                                                   |
| Vivienda Nivel                                                                                                                                                                                                         | l 1 Pergola (100%)                                                                                | 27.68 m <sup>2</sup>                                                                                                                      |
| Vivienda Nivel                                                                                                                                                                                                         | 1 Paseo cubierto (100%)                                                                           | 11.17 m <sup>2</sup>                                                                                                                      |
| Vivienda                                                                                                                                                                                                               |                                                                                                   | 161.21 m <sup>2</sup>                                                                                                                     |
| Nivel 1                                                                                                                                                                                                                |                                                                                                   | 167.22 m <sup>2</sup>                                                                                                                     |
| Vivienda Nivel                                                                                                                                                                                                         | 12 Descansillo                                                                                    | 2.17 m <sup>2</sup>                                                                                                                       |
| Vivienda Nivel                                                                                                                                                                                                         | I 2 Vestidor                                                                                      | 7.77 m <sup>2</sup>                                                                                                                       |
| Vivienda Nivel                                                                                                                                                                                                         | 1 2 Baño 1                                                                                        | 7.93 m²                                                                                                                                   |
| Vivienda Nivel                                                                                                                                                                                                         | 2 Dormitorio 1                                                                                    | 20.21 m <sup>2</sup>                                                                                                                      |
| Vivienda Nivel                                                                                                                                                                                                         | 12 Escalera                                                                                       | 5.15 m <sup>2</sup>                                                                                                                       |
| Vivienda                                                                                                                                                                                                               |                                                                                                   | 43.23 m <sup>2</sup>                                                                                                                      |
| Nivel 2                                                                                                                                                                                                                | 43.23 m <sup>2</sup>                                                                              |                                                                                                                                           |
| TOTAL SUPERFICIE U                                                                                                                                                                                                     | JTIL                                                                                              | 210.45 m²                                                                                                                                 |
| Su                                                                                                                                                                                                                     | perficies construidas                                                                             |                                                                                                                                           |
|                                                                                                                                                                                                                        | Área                                                                                              |                                                                                                                                           |
| Planta Baja                                                                                                                                                                                                            | 147.35 m²                                                                                         |                                                                                                                                           |