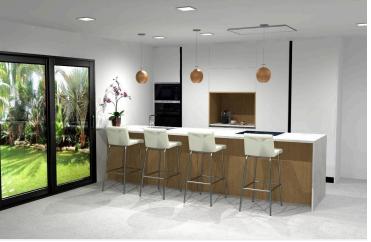

## **Description**

Newly built villas located in the municipality of Aspe.

Newly built villas with several models to choose from, with 2, 3 or 4 bedrooms, on one or two floors and built with slabs or with a structure: depending on the model and the plot chosen, the exact price will be calculated.

All the villas are built on rustic plots of over 10,000 m2, of which around 2,500 m2 will be fenced off.

The villas have an open-plan kitchen with living room, built-in wardrobes, private swimming pool, porch, storage room and outdoor parking space.