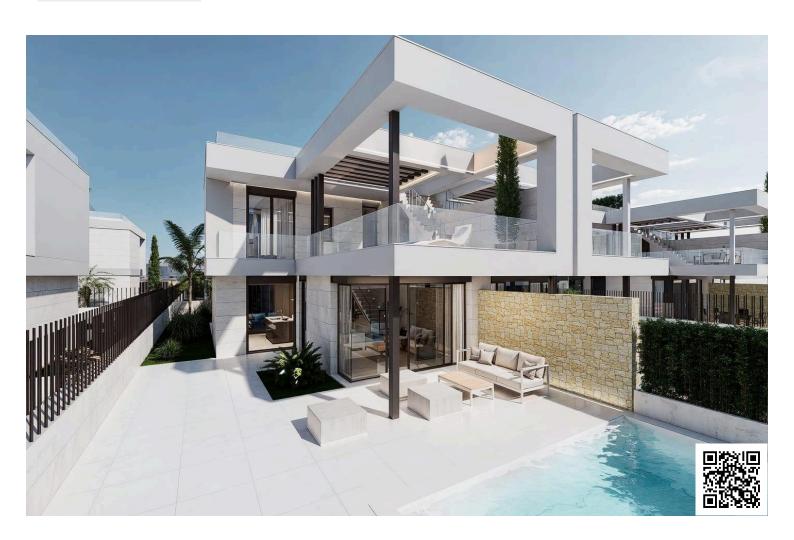

### **Description**

Contemporary Villas Near the Beach and Golf in Los Alcázares, Costa Cálida

Modern Living by the Sea and La Serena Golf

Located in Los Alcázares, one of the most vibrant towns on the Costa Cálida, this exclusive new development features elegant semi-detached villas with 3 bedrooms and 3 bathrooms, spread over two floors and topped with a spacious rooftop solarium. Designed for modern Mediterranean living, these homes offer the perfect balance of comfort, style, and location.

Just 700 meters from the beach, and within walking distance of La Serena Golf Course and the town centre, the villas are ideally situated to enjoy the best of the Mar Menor region.

Optional private pool, summer kitchen and jacuzzi are available for an additional cost, allowing each homeowner to personalize their property and make the most of the region's over 300 sunny days per year.

High-Quality Construction and Sustainable Features

Each villa is crafted with high-quality materials and energy-efficient features:

Armoured front door with security lock

Aluminium windows with thermal break, double glazing, and motorized blinds in bedrooms