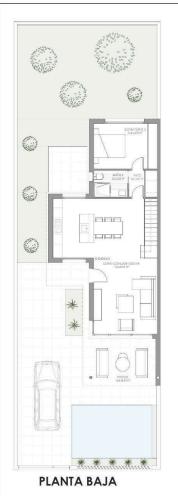

# Floor plans

| CUADRO DE SUPERFICIES |              |  |
|-----------------------|--------------|--|
| ESTANCIA              | SU.ÚTIL (m²) |  |
| PLANTA BAJA           |              |  |
| Salón-comedor-cocina  | 44,95        |  |
| Paso                  | 3,05         |  |
| Baño 1                | 3,65         |  |
| Dormitorio 1          | 11,75        |  |
| Porche                | 13,95        |  |
| ÚTIL PLANTA BAJA      | 77,35        |  |