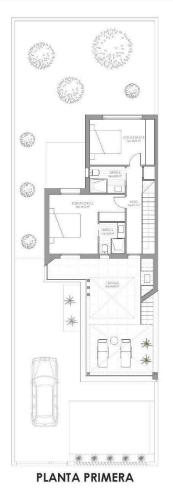

| PLANTA PRIMERA |       |
|----------------|-------|
| Dormitorio 2   | 14,70 |
| Dormitorio 3   | 12,05 |
| Baño 2         | 3,30  |
| Baño 3         | 3,85  |
| Paso           | 6,15  |
| Terraza        | 34,00 |
| TOTAL ÚTIL     | 74,05 |