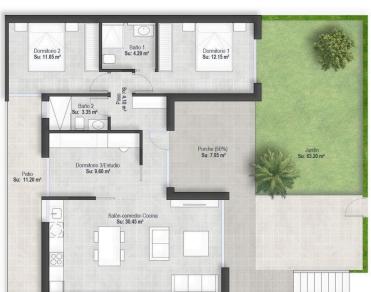

ure, well-established resort surrounded by nature and mountains, ideal for outdoor living. Residents have access to a comunal swimming pool with solarium area, Mediterranean and tropical gardens, and plenty of walking and cycling routes within the complex. Excellent Access to Key LocationsMurcia International Airport (Corvera): 40 kmBeaches of Mazarrón: 25 kmMurcia city center: 35 kmAlhama de Murcia town: 15 kmSecure Your New Home in Costa CálidaWhether you're looking for a holiday escape, year-round residence, or investment opportunity, this development offers the ideal combination of modern design, comfort, and location. Contact us today to schedule your visit and find your perfect property in Condado de Alhama Golf Resort.





## Floor plans

PLANTA BAJA\_3 DORMITORIOS

VIVIENDA 04









- La vida que mereces





## **Additional information**

#### **Facilities**

Aircondition, Provision Gated complex Parking, Uncovered

Pool, Communal

**Features** 

Garden Golf course

**Distances** 

Sea

**≋** 20 km