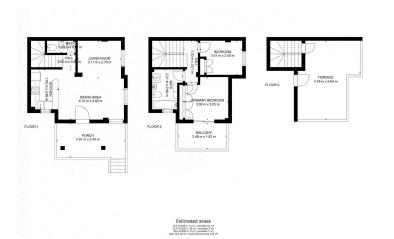

#### Description

This Quad house is located in a quiet area but still close to both all amenities as well as good bathing beach. The home contains: Ground floor with good living room in open connection with the kitchen, on the ground floor there is also a toilet. 1st floor contains: 2 bedrooms and a large bathroom with tub. Both bedrooms have fitted wardrobes. From the master bedroom there is a nice balcony. 2nd floor contains a nice roof terrace with storage room and a nice view of the area.

## Floor plans