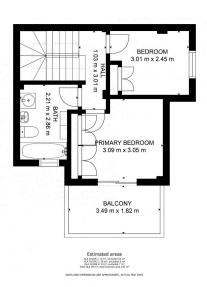

rants. Villamartin Golf Course is just 3.7 km away.



### Facilities

| Aircondition, Split system |
|----------------------------|
| Parking, Uncovered         |
| Landscaped garden          |

Heating, Split system Pool, Communal

#### Features

| Easy access to highway    | Combined kitchen and dining area |
|---------------------------|----------------------------------|
| Balcony                   | Garden, large                    |
| Internal stairs           | Corner                           |
| Guest WC                  | Veranda                          |
| Walking distance to beach | Kitchen appliances               |

#### Distances

| Amenities | 1 km   | Airport | 52 km |
|-----------|--------|---------|-------|
| Sea       | 1.4 km |         |       |



## Floor plans