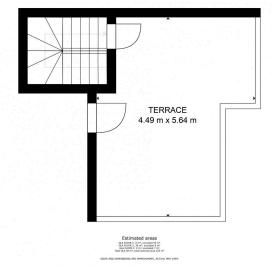

#### Description

This Quad house is located in a quiet area but still close to both all amenities as well as good bathing beach. The home contains: Ground floor with good living room in open connection with the kitchen, on the ground floor there is also a toilet. 1st floor contains: 2 bedrooms and a large bathroom with tub. Both bedrooms have fitted wardrobes. From the master bedroom there is a nice balcony. 2nd floor contains a nice roof terrace with storage room and a nice view of the area.

## Floor plans