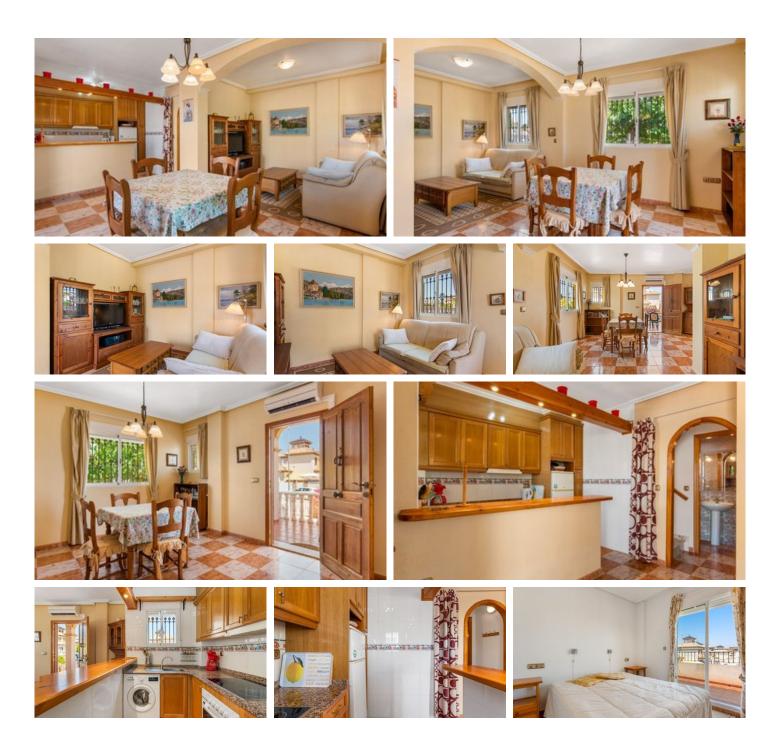

#### Description

This Quad house is located in a quiet area but still close to both all amenities as well as good bathing beach. The home contains: Ground floor with good living room in open connection with the kitchen, on the ground floor there is also a toilet. 1st floor contains: 2 bedrooms and a large bathroom with tub. Both bedrooms have fitted wardrobes. From the master bedroom there is a nice balcony. 2nd floor contains a nice roof terrace with storage room and a nice view of the area.