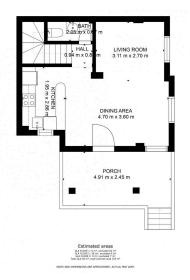

aurants. Villamartin Golf Course is just 3.7 km away.



### Facilities

| Aircondition, Split system |
|----------------------------|
| Parking, Uncovered         |
| Landscaped garden          |

Heating, Split system Pool, Communal

#### Features

| Easy access to highway    | Combined kitchen and dining area |
|---------------------------|----------------------------------|
| Balcony                   | Garden, large                    |
| Internal stairs           | Corner                           |
| Guest WC                  | Veranda                          |
| Walking distance to beach | Kitchen appliances               |

#### Distances

| Amenities | 1 km   | Airport | 52 km |
|-----------|--------|---------|-------|
| Sea       | 1.4 km |         |       |



## Floor plans